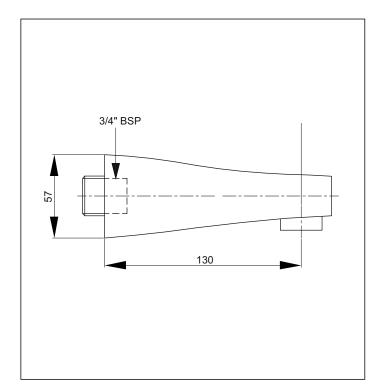

## Wall Mounted Bath Spout

aquatica)

Code: BS STDWALL20 20mm Inlet

Finish: Chrome

Water Inlet: 3/4" BSP Female

Water Outlet: M28 x 1 ring with aerator fitted

**Installation Hole Diameter:** 

Minimum: 27mm Maximum: 36mm

Total Length: 150mm

Note: Includes 70mm length of threaded 3/4" BSP brass male tube

KIWI OWNED COMPANY **Aquatica NZ Limited** 9 Saunders Place, Avondale, Auckland. Tel: 09-828 2068, Fax: 09-828 2069 Email: info@aquatica.co.nz or visit our website: www.aquatica.co.nz © copyright Aquatica 2019