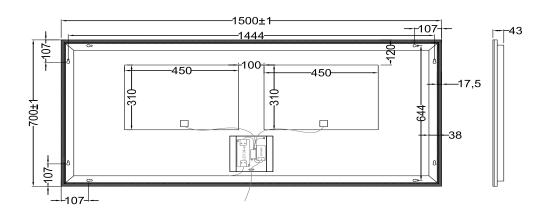

## **Features**

- LED lighting with Touchless Sensor Switch
- Demister
- Dimensions: H700 x W1500 x D43
- LED Watts: 30.42WLED Modules: 507
- Equivalent to: 70W/Incandescent
  - Lumens: 2585LM 5mm Mirror Glass

## **Specification / Compliance**

- Safety Film Vinyl Backing
- Plexi Glass Frame Enclosing
- IP44 Rating

**Technical Details** 

Note: This product must be installed with a minimum distance of 150mm between the infrared sensor and an adjacent countertop or obstruction to ensure correct function of the sensor. The IR sensor will not function correctly without this clearance.