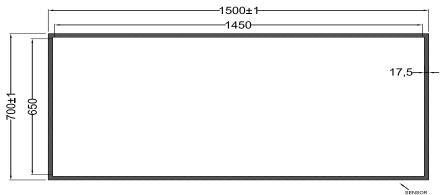

## **Features**

- LED lighting with Touchless Sensor Switch
- Demister
- Dimensions: H700 x W1500 x D43
- LED Watts: 30.42WLED Modules: 507
- Equivalent to: 70W/Incandescent
  - Lumens: 2585LM 5mm Mirror Glass