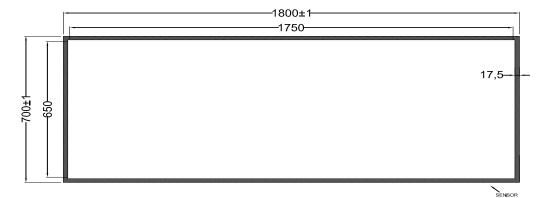

## Broadway 1800mm Mirror

Newtech Code: 8874

| Features                                                               |
|------------------------------------------------------------------------|
| LED lighting with Touchless Sensor Switch                              |
| <br>• Demister                                                         |
| <ul> <li>Dimensions: H700 x W1800 x D43</li> </ul>                     |
| • LED Watts: 34.74W                                                    |
| • LED Modules: 579                                                     |
| <ul> <li>Equivalent to: 70W/Incandescent<br/>Lumens: 2952LM</li> </ul> |
| • 5mm Mirror Glass                                                     |
| Specification / Compliance                                             |
| Safety Film Vinyl Backing                                              |
| Plexi Glass Frame Enclosing                                            |
|                                                                        |

## **Technical Details**

Note: This product must be installed with a minimum distance of 150mm between the infrared sensor and an adjacent countertop or obstruction to ensure correct function of the sensor. The IR sensor will not function correctly without this clearance.