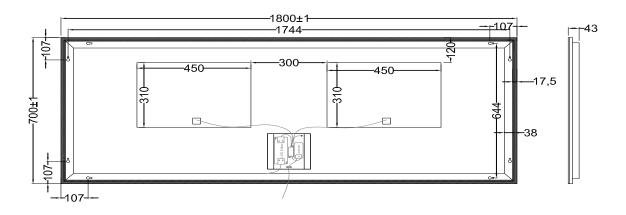

## Broadway 1800mm Mirror

Newtech Code: 8874

| Features                                                               |
|------------------------------------------------------------------------|
| LED lighting with Touchless Sensor Switch                              |
| <br>• Demister                                                         |
| <ul> <li>Dimensions: H700 x W1800 x D43</li> </ul>                     |
| • LED Watts: 34.74W                                                    |
| • LED Modules: 579                                                     |
| <ul> <li>Equivalent to: 70W/Incandescent<br/>Lumens: 2952LM</li> </ul> |
| • 5mm Mirror Glass                                                     |
| Specification / Compliance                                             |
| Safety Film Vinyl Backing                                              |
| Plexi Glass Frame Enclosing                                            |
|                                                                        |

## **Technical Details**

Note: This product must be installed with a minimum distance of 150mm between the infrared sensor and an adjacent countertop or obstruction to ensure correct function of the sensor. The IR sensor will not function correctly without this clearance.