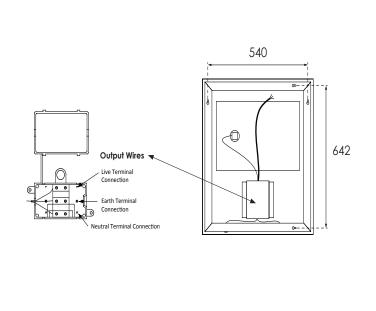

#### **Technical Details**

Note: This product must be installed with a minimum distance of 150mm between the infrared sensor and an adjacent countertop or obstruction to ensure correct function of the sensor. The IR sensor will not function correctly without this clearance.