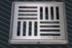

#### STAINLESS STEEL ELEGANCE

100RC

SS0 - Wire

SS1 - Globe

SS2 - Cross

SS3 - Wave

SS4 - Quarter

SS5 - Straight