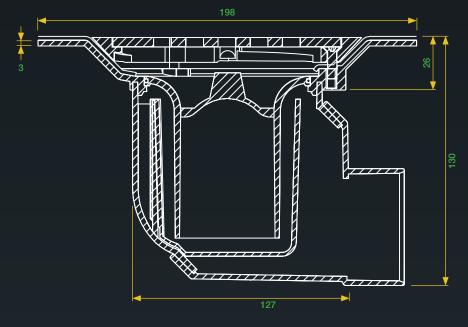

- > Squat 130mm install depth
- > Grates to suit tile and vinyl applications
- > Fully revolving outlet
- > Simply solvent cement outlet to desired angle

**COMPLETE** INTERNAL