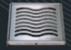

#### STAINLESS STEEL ELEGANCE

100RC

SS0 - Wire

SS1 - Globe

SS2 - Cross

SS3 - Wave

SS4 - Quarter

SS5 - Straight

SS6 - Diagonal

Elegance SS7 - Plate Invisidrain\*