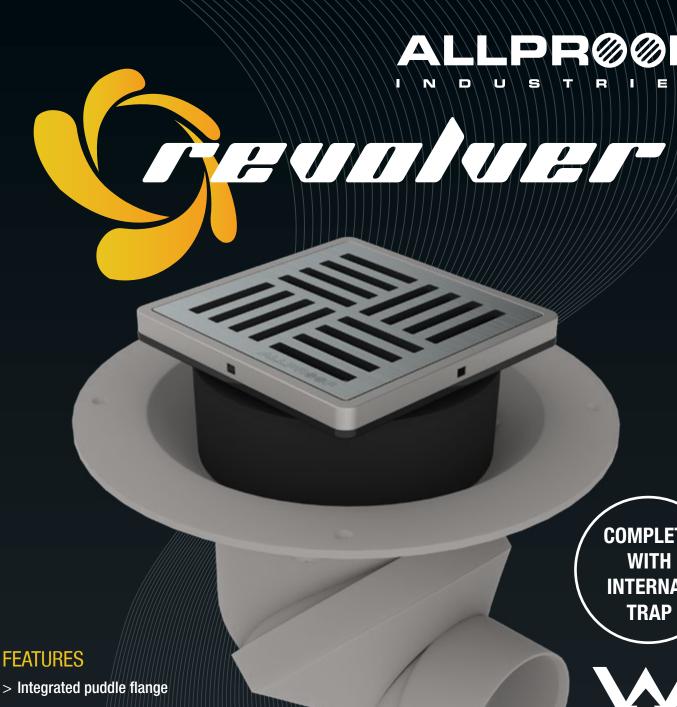

- > Squat 130mm install depth
- > Grates to suit tile and vinyl applications
- > Fully revolving outlet
- > Simply solvent cement outlet to desired angle

**COMPLETE** INTERNAL

## TILE FEATURES

- > Base features 3 locating lugs for grate
- > Locating lugs allow subtile moisture to escape through waste
- > Flange area provides an excellent bonding surface for waterproofing membranes
- > 10 quality grate options with easy cut height adjustable spigots

### SCOPE OF USE

Installation is subject to the regulatory requirements of the plumbing Code of Australia associated to AS/NZS 3500.2.

- > For drain, waste and vent use only
- > Suitable for indoor use
- > Material: ABS
- > Jointing: Use uPVC solvent cement and primer for joins
- > Test before concealing
- > Ensure water trap can be removed for cleaning