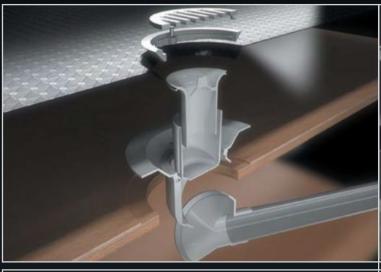

- > Squat 130mm install depth
- > Grates to suit tile and vinyl applications
- > Fully revolving outlet
- > Simply solvent cement outlet to desired angle

**COMPLETE** INTERNAL

### SCOPE OF USE

Installation is subject to the regulatory requirements of the plumbing Code of Australia associated to AS/NZS 3500.2.

- > For drain, waste and vent use only
- > Suitable for indoor use
- > Material: ABS
- > Jointing: Use uPVC solvent cement and primer for joins
- > Test before concealing
- > Ensure water trap can be removed for cleaning