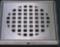

#### STAINLESS STEEL ELEGANCE

100RC

SS0 - Wire

SS1 - Globe

SS2 - Cross

SS3 - Wave

SS4 - Quarter

SS5 - Straight