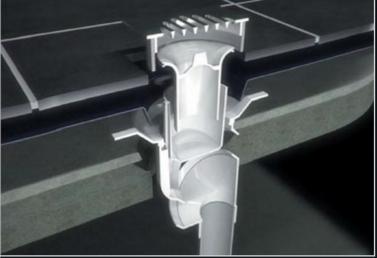

- > Squat 130mm install depth
- > Grates to suit tile and vinyl applications
- > Fully revolving outlet
- > Simply solvent cement outlet to desired angle

**COMPLETE** INTERNAL

### SCOPE OF USE

Installation is subject to the regulatory requirements of the plumbing Code of Australia associated to AS/NZS 3500.2.

- > For drain, waste and vent use only
- > Suitable for indoor use
- > Material: ABS
- > Jointing: Use uPVC solvent cement and primer for joins
- > Test before concealing
- > Ensure water trap can be removed for cleaning