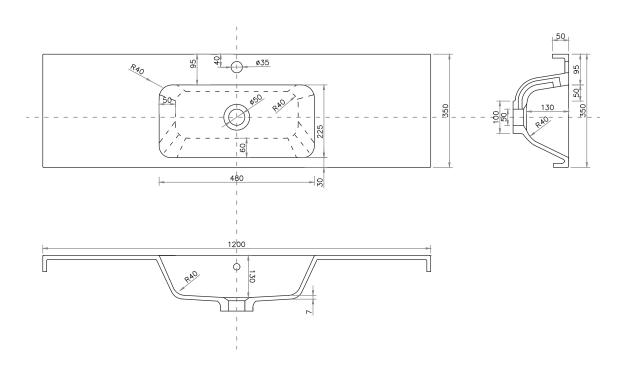

## SPECIFICATION SHEET

Brookfield Slim 1200mm Basin

### StoneCast 1200 Basin

H50 X W1200 X D350

Head Office: 281 Heads Road, Wanganui Auckland Office: 525 Great South Road, Penrose, Auckland 06 349 0194 | 0800 728 662 www.newtech.co.nz