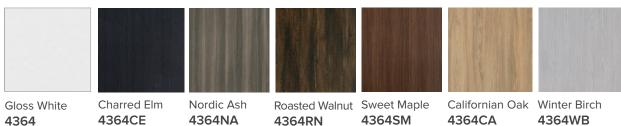

# SPECIFICATION SHEET

### Brookfield Slim 1200mm, 2 Drawer Wall Vanity



#### Features

- Wall Hung
- Full Extension Soft Close Drawers
- Negative detail finger pull
- Cabinet: White - 2-pack Urethane on MRF Colour - Laminate Finish
- Dimensions: H450 x W1200 x D350

#### **Cabinet Options**



### Technical Details

Note: All measurements shown are in millimetres. Sizes are nominal.





Head Office: 281 Heads Road, Wanganui Auckland Office: 525 Great South Road, Penrose, Auckland 06 349 0194 | 0800 728 662 www.newtech.co.nz

## SPECIFICATION SHEET

Brookfield Slim 1200mm Basin

### StoneCast 1200 Basin

H50 X W1200 X D350





Head Office: 281 Heads Road, Wanganui Auckland Office: 525 Great South Road, Penrose, Auckland 06 349 0194 | 0800 728 662 www.newtech.co.nz