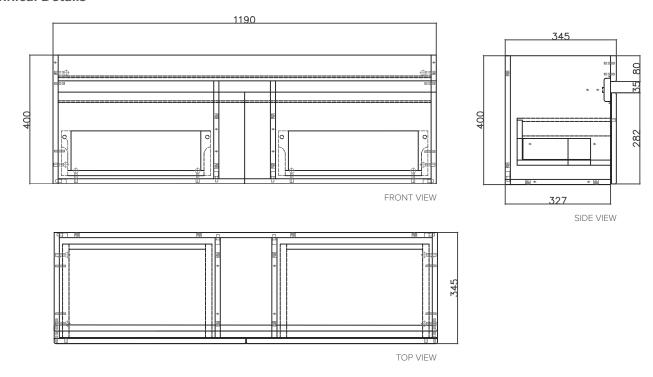

### Technical Details

Note: All measurements shown are in millimetres. Sizes are nominal.

Head Office: 281 Heads Road, Wanganui Auckland Office: 525 Great South Road, Penrose, Auckland 06 349 0194 | 0800 728 662 www.newtech.co.nz