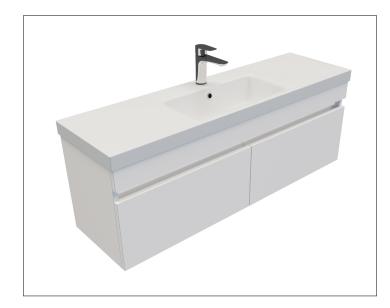

### Brookfield Slim 1200mm, 2 Drawer Wall Vanity

#### Features

- Wall Hung
- Full Extension Soft Close Drawers
- Negative detail finger pull
- Cabinet: White - 2-pack Urethane on MRF Colour - Laminate Finish
- Dimensions: H450 x W1200 x D350