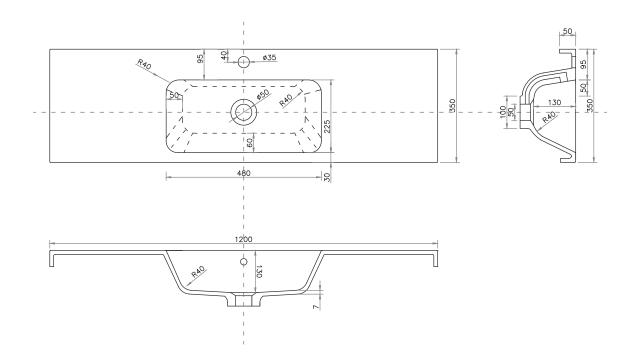

### **Brookfield Slim 1200mm Basin**

# StoneCast 1200 Basin

H50 X W1200 X D350