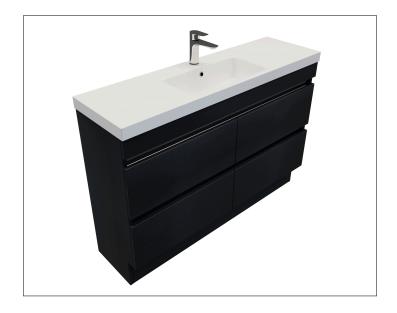

### Brookfield Slim 1200mm, 4 Drawer Floor Vanity

#### **Features**

- Floorstanding
- Full Extension Soft Close Drawers
- Negative detail finger pull
- Cabinet: White - 2-pack Urethane on MRF Colour - Laminate Finish
- Dimensions: H850 x W1200 x D350

# StoneCast 1200 Basin

H50 X W1200 X D350