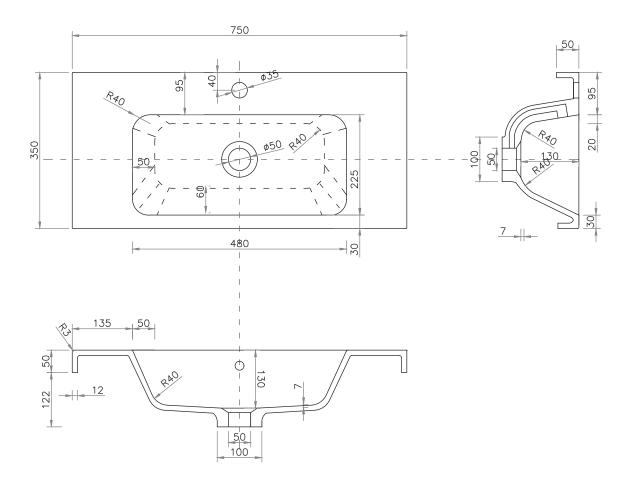

# SPECIFICATION SHEET

## Brookfield Slim 750mm, 1 Drawer Wall Vanity



#### **Features**

- Wall Hung
- Full Extension Soft Close Drawer
- Negative detail finger pull
- Cabinet: White - 2-pack Urethane on MRF Colour - Laminate Finish
- Dimensions: H450 x W750 x D350

#### **Cabinet Options**



Gloss White 4360



Charred Elm 4360CE



Nordic Ash 4360NA



4360RN



Roasted Walnut Sweet Maple 4360SM



4360CA



Californian Oak Winter Birch 4360WB

#### **Technical Details**





Note: All measurements shown are in millimetres. Sizes are nominal.





# SPECIFICATION SHEET

### **Brookfield Slim 750mm Basin**

# StoneCast 750 Basin

H50 X W750 X D350