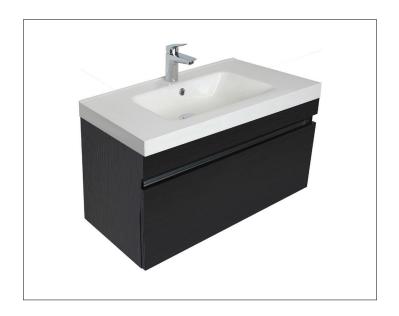

## Brookfield Slim 750mm, 1 Drawer Wall Vanity

#### **Features**

- Wall Hung
- Full Extension Soft Close Drawer
- Negative detail finger pull
- Cabinet: White - 2-pack Urethane on MRF Colour - Laminate Finish
- Dimensions: H450 x W750 x D350

# StoneCast 750 Basin

H50 X W750 X D350