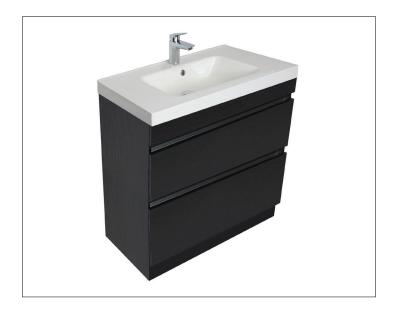

## Brookfield Slim 750mm, 2 Drawer Floor Vanity

#### **Features**

- Floorstanding
- Full Extension Soft Close Drawers
- Negative detail finger pull
- Cabinet: White - 2-pack Urethane on MRF Colour - Laminate Finish
- Dimensions: H850 x W750 x D350