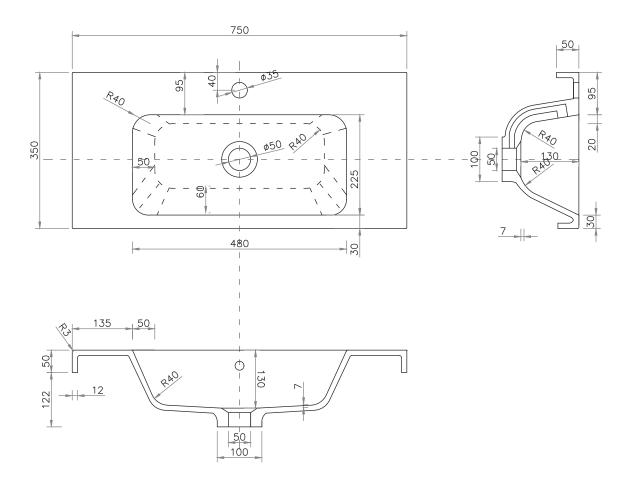

# SPECIFICATION SHEET

## Brookfield Slim 750mm, 2 Drawer Floor Vanity



#### **Features**

- Floorstanding
- Full Extension Soft Close Drawers
- Negative detail finger pull
- Cabinet: White - 2-pack Urethane on MRF Colour - Laminate Finish
- Dimensions: H850 x W750 x D350

#### **Cabinet Options**



Gloss White 4380



Charred Elm 4380CE



Nordic Ash 4380NA



4380RN



Roasted Walnut Sweet Maple 4380SM



4380CA



Californian Oak Winter Birch 4380WB

#### **Technical Details**





Note: All measurements shown are in millimetres. Sizes are nominal.



SIDE VIEW



# SPECIFICATION SHEET

### **Brookfield Slim 750mm Basin**

# StoneCast 750 Basin

H50 X W750 X D350