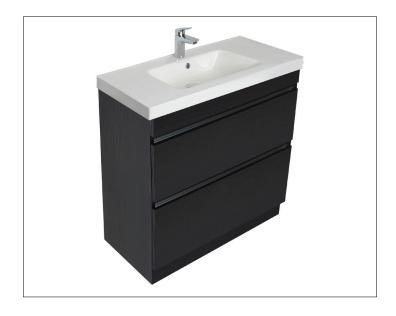

## Brookfield Slim 900mm, 2 Drawer Floor Vanity

#### **Features**

- Floorstanding
- Full Extension Soft Close Drawers
- Negative detail finger pull
- Cabinet: White - 2-pack Urethane on MRF Colour - Laminate Finish
- Dimensions: H850 x W900 x D350