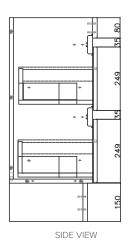

#### **Features**

- Floorstanding
- Full Extension Soft Close Drawers
- Negative detail finger pull
- Cabinet: White - 2-pack Urethane on MRF Colour - Laminate Finish
- Dimensions: H850 x W900 x D350

#### **Technical Details**

Note: All measurements shown are in millimetres. Sizes are nominal.