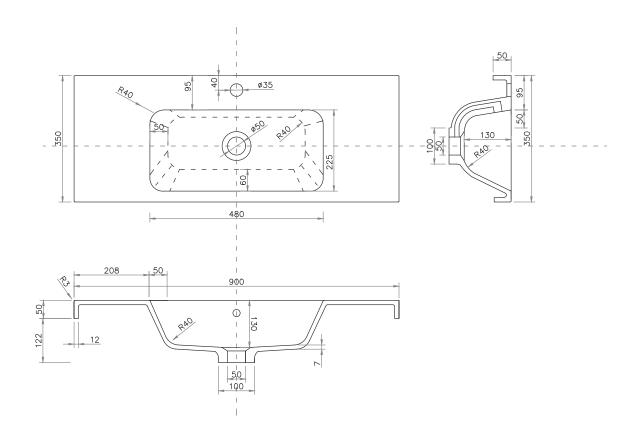

# SPECIFICATION SHEET

## Brookfield Slim 900mm, 2 Drawer Floor Vanity



#### **Features**

- Floorstanding
- Full Extension Soft Close Drawers
- Negative detail finger pull
- Cabinet: White - 2-pack Urethane on MRF Colour - Laminate Finish
- Dimensions: H850 x W900 x D350

#### **Cabinet Options**



Gloss White 4382



Charred Elm 4382CE



Nordic Ash 4382NA



4382RN



Roasted Walnut Sweet Maple 4382SM



4382CA



Californian Oak Winter Birch 4382WB

#### **Technical Details**



Note: All measurements shown are in millimetres. Sizes are nominal.







# SPECIFICATION SHEET

### Brookfield Slim 900mm Basin

# StoneCast 900 Basin

H50 X W900 X D350