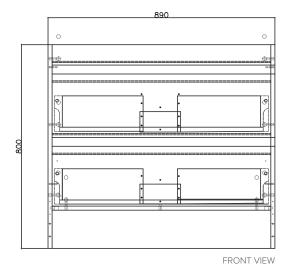

#### **Features**

- Floorstanding
- Full Extension Soft Close Drawers
- Negative detail finger pull
- Cabinet: White - 2-pack Urethane on MRF Colour - Laminate Finish
- Dimensions: H850 x W900 x D350

#### **Technical Details**

Note: All measurements shown are in millimetres. Sizes are nominal.