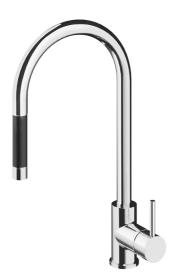

## Buddy Kitchen Mixer With Pull Out Spout Chrome

CODE: CB045.CR

BrandProgettoDesignerPlumblineOriginItalyWELS Rating4 StarWarranty15 Years

**Cartridge** CB042.001 (35A)

Material Brass
Living Finish Yes

Other Information Available in chrome only