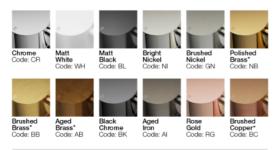

## FINISH OPTIONS

\*Living Finishes: Polished, Brushed & Aged Brass & Brushed Copper are uncoated 'Living Finishes' that will age and change over time and variations between items may be visual. The patina will change differently depending on the area, usage and water properties meaning each piece takes on a unique, organic look over time.