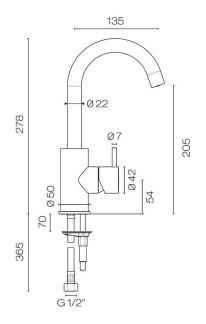

## Buddy X Highrise Basin Mixer

Code: CBX004

| Brand            | Progetto                                                                     |
|------------------|------------------------------------------------------------------------------|
| Designer         | Plumbline                                                                    |
| Origin           | Italy                                                                        |
| Installation     | Bench Mount                                                                  |
| WELS Rating      | 4 Star                                                                       |
| Spout Reach (mm) | 135                                                                          |
| Height (mm)      | 278                                                                          |
| Warranty         | 15 Years                                                                     |
| Waste Included   | No                                                                           |
| Cartridge        | B003.001 (35A)                                                               |
| Material         | Brass                                                                        |
| Living Finish    | Yes                                                                          |
| Approx Lead Time | 4-8 weeks may apply for some finishes. Please enquire for accurate leadtime. |
| Notes            | Swivel spout                                                                 |