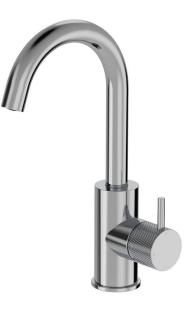

## Buddy X Highrise Basin Mixer

Code: CBX004

| Brand            | Progetto                                                                     |
|------------------|------------------------------------------------------------------------------|
| Designer         | Plumbline                                                                    |
| Origin           | Italy                                                                        |
| Installation     | Bench Mount                                                                  |
| WELS Rating      | 4 Star                                                                       |
| Spout Reach (mm) | 135                                                                          |
| Height (mm)      | 278                                                                          |
| Warranty         | 15 Years                                                                     |
| Waste Included   | No                                                                           |
| Cartridge        | B003.001 (35A)                                                               |
| Material         | Brass                                                                        |
| Living Finish    | Yes                                                                          |
| Approx Lead Time | 4-8 weeks may apply for some finishes. Please enquire for accurate leadtime. |
| Notes            | Swivel spout                                                                 |