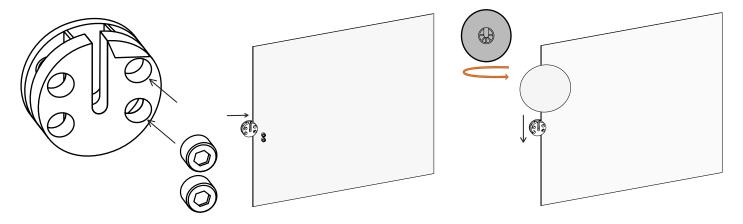

Step 1: Fix the ABS Support Bracket to the side of the mirror with the supplied self-locking screws.

Step 2: Once the ABS Support Bracket is fixed in the desired position, slide the magnifying mirror into the support bracket location.