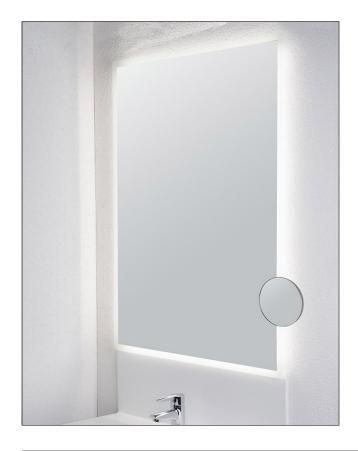

## **Features**

- Cosmetic X3 magnification mirror sits on the side of the mirror with an attached supporting bracket
- Includes Magnifying Mirror with ABS Support bracket
- Compatible with the Ambience & Westfield Mirrors or any mirror with a maximum thickness of 4-5mm
- Cosmetic Mirror dimensions Ø140mm
- X3 Magnification Mirror
- Made in Italy

## **Technical Details**

Note: The Cosmetic Magnifying Mirror sits on the side of the mirror with an attached ABS support bracket. The ABS support bracket is fixed to the side of the mirror with two self-locking screws.