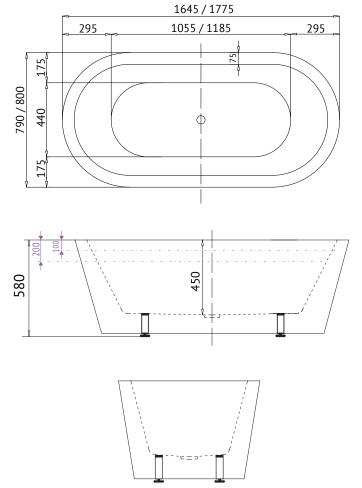

## SIZE (l)x(w)x(h)

- DC KOLORA 1645 ~ 1645 x 790 x 580 (mm)
- DC KOLORA 1775 ~ 1775 x 800 x 580 (mm)

## CAPACITY\* & NET WEIGHT

| • | 1645mm ~ | 144 litres | 45.0 kg |
|---|----------|------------|---------|
| • | 1775mm ~ | 155 litres | 52.0 kg |

\*200mm below bath rim