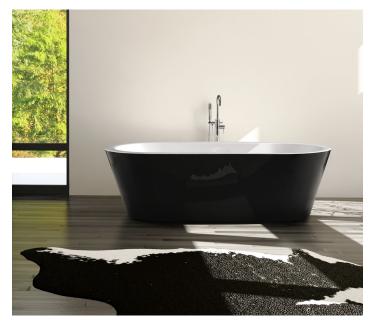

## KOLORA FREESTANDING BATH

Sophistication and elegance this black and white bath is guaranteed to be the masterpiece in your bathroom.