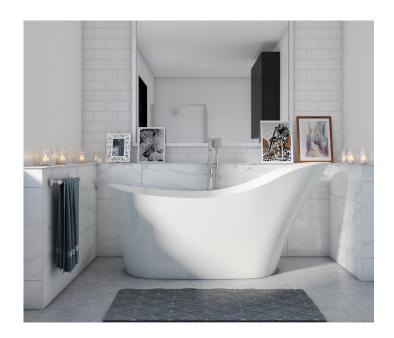

### MERRICA FREESTANDING BATH

 The Merrica is a luxurious, striking Freestanding bath with a high sloping back rest.