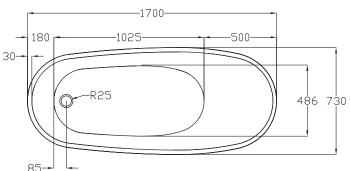

# SIZE(I)x(w)x(h)

• 1700 x 730 x 835 (mm)

#### CAPACITY BELOW BATH RIM (APPROX.)

- 100mm 200 litres
- 200mm 156 litres