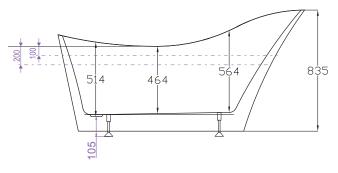

# SIZE(I)x(w)x(h)

• 1700 x 730 x 835 (mm)

#### CAPACITY BELOW BATH RIM (APPROX.)

- 100mm 200 litres
- 200mm 156 litres