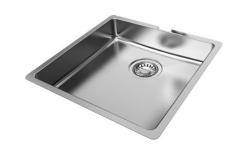

## DC102 SHALLOW PREP BOWL

The Mercer DC102 Stainless Steel Shallow Prep Bowl is made from durable 304 grade stainless steel providing a stable and hygienic surface.

This seamless pressed bowl provides a modern look and is manufactured using advanced deep draw technology to produce a tight radius, with all the benefits of a pressed sink.

### **SPECIFICATIONS**

Code: DC102

Type: Top mount, Undermount, Weld in

Bowl Dimensions: 400 x 400 x 100mm

Overall size:  $440 \times 440 \times 100 \text{mm}$ 

Material: 304 Stainless steel

Finish: Silk