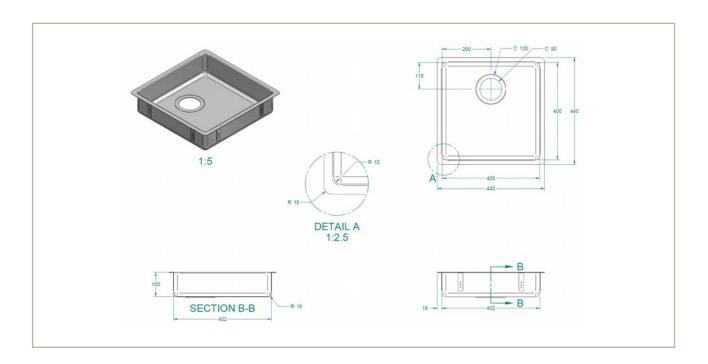

### **SPECIFICATIONS**

Code: DC102

Type: Top mount, Undermount, Weld in

Bowl Dimensions: 400 x 400 x 100mm

Overall size:  $440 \times 440 \times 100 \text{mm}$ 

Material: 304 Stainless steel

Finish: Silk

### **FEATURES**

90mm round basket waste

No overflow

20mm Flat flange

15mm Corner radius