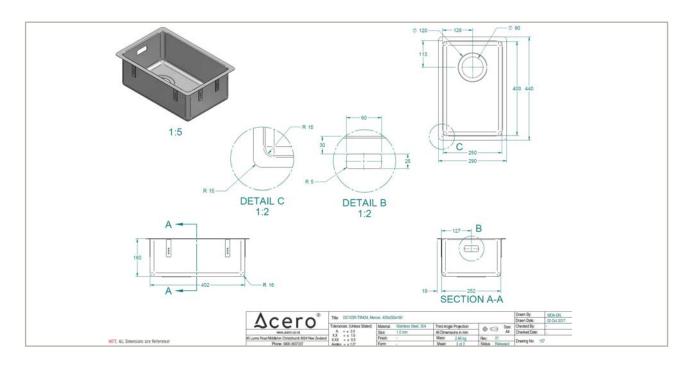

## **SPECIFICATIONS**

Code: DC103

Type: Top mount, Undermount, Weld in

**Bowl size:** 250 x 400 x 160mm

**Overall size:** 290 x 440 x 160mm

Material: 304 Stainless steel

Finish: Silk

## **FEATURES**

90mm round basket waste

Overflow 15I/m capacity

20mm Flat flange

15mm Corner radius