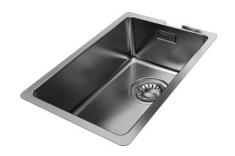

## **DC103** SINGLE BOWL

The Mercer DC103 stainless steel sinks are manufactured in NZ.

The DC103 Single Bowl has a 15mm corner radius and comes with a 90mm round basket waste and 151/m overflow as standard.

A seamless pressed bowl with a modern look, the Mercer DC Sink is a contemporary addition to any project.

There are a range of matching accessories available for the DC103 including a NZ wood food board and colander.

## **SPECIFICATIONS**

Code: DC103

Type: Top mount, Undermount, Weld in

**Bowl size:** 250 x 400 x 160mm

**Overall size:** 290 x 440 x 160mm

Material: 304 Stainless steel

Finish: Silk

## **FEATURES**

90mm round basket waste

Overflow 15I/m capacity

20mm Flat flange

15mm Corner radius