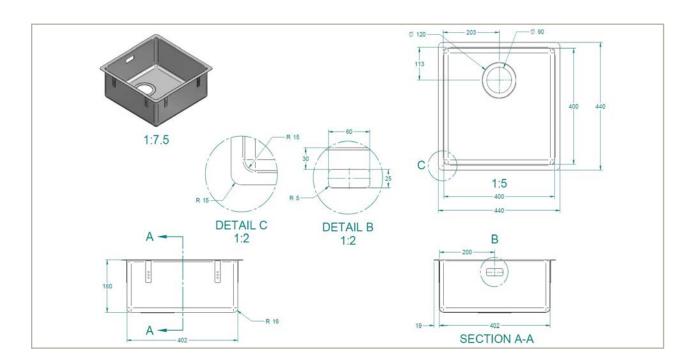

### **SPECIFICATIONS**

Code: DC104

Type: Top mount, Undermount, Weld in

**Bowl size:** 400 x 400 x 180mm

**Overall size:** 440 x 440 x 180mm

Material: 304 Stainless steel

Finish: Silk

### **FEATURES**

90mm round basket waste

Overflow 15I/m capacity

20mm Flat flange

15mm Corner radius