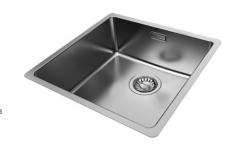

## **DC104** SINGLE BOWL

The Mercer DC104 stainless steel sinks are manufactured in NZ.

The DC104 Single Bowl has a 15mm corner radius and comes with a 90mm round basket waste and 151/m overflow as standard.

A seamless pressed bowl with a modern look, the Mercer DC Sink is a contemporary addition to any project.

There are a range of matching accessories available for the DC104 including a NZ wood food board and colander.

### **SPECIFICATIONS**

Code: DC104

Type: Top mount, Undermount, Weld in

**Bowl size:** 400 x 400 x 180mm

**Overall size:** 440 x 440 x 180mm

Material: 304 Stainless steel

Finish: Silk