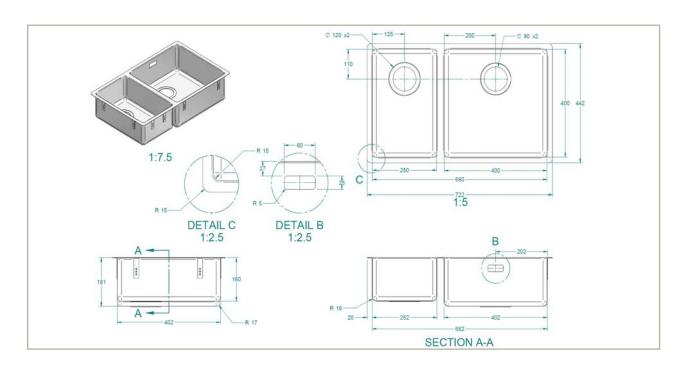

| SPECIFICATIONS                                                                                | FEATURES                    |
|-----------------------------------------------------------------------------------------------|-----------------------------|
| Code: DC202L                                                                                  | 2 x 90mm round basket waste |
| Type: Top mount, Undermount, Weld in                                                          | Overflow 15I/m capacity     |
| <b>Bowl size:</b> $400 \times 400 \times 180 + 250 \times 400 \times 160$ mm with 30mm bridge | 20mm Flat flange            |
| Bowl configuration: Bowl & 1/2                                                                | 15mm Corner radius          |
| <b>Overall size:</b> 720 x 440 x 180mm                                                        | Silk Finish                 |
| Material: 304 Stainless steel                                                                 | Small bowl on the left      |