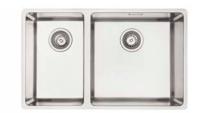

## DC202L 1&1/2 DOUBLE BOWL, LEFT HAND

The Mercer DC202 stainless steel sinks are manufactured in NZ.

The DC202 Double Bowl has a 15mm corner radius and comes with a 90mm round basket waste and 15l/m overflow as standard.

A seamless pressed bowl with a modern look, the Mercer DC Sink is a contemporary addition to any project.

There are a range of matching accessories available for the DC202 including a NZ wood food board and colander. A right hand option is also available.

| SPECIFICATIONS                                                                                | FEATURES                    |
|-----------------------------------------------------------------------------------------------|-----------------------------|
| Code: DC202L                                                                                  | 2 x 90mm round basket waste |
| Type: Top mount, Undermount, Weld in                                                          | Overflow 15I/m capacity     |
| <b>Bowl size:</b> $400 \times 400 \times 180 + 250 \times 400 \times 160$ mm with 30mm bridge | 20mm Flat flange            |
| Bowl configuration: Bowl & 1/2                                                                | 15mm Corner radius          |
| <b>Overall size:</b> 720 x 440 x 180mm                                                        | Silk Finish                 |
| Material: 304 Stainless steel                                                                 | Small bowl on the left      |