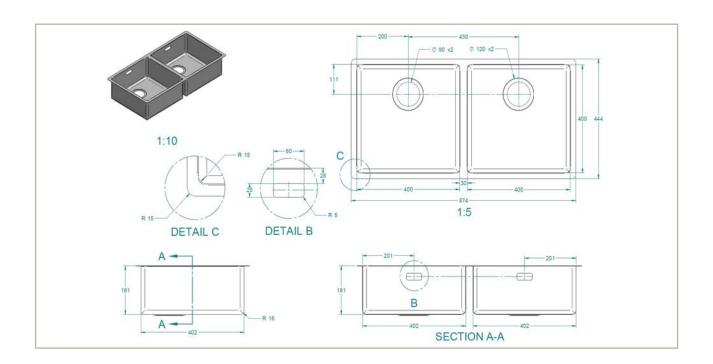

## **SPECIFICATIONS**

Code: DC203

Type: Top mount, Undermount, Weld in

**Bowl size:** 400 x 400 x 180 + 400 x 400 x 180mm with 30mm bridge

Bowl configuration: Double Bowl

**Overall size:** 870 x 440 x 180mm

Material: 304 Stainless steel

## **FEATURES**

2 x 90mm round basket waste

Overflow 15I/m capacity

20mm Flat flange

15mm Corner radius

Silk Finish