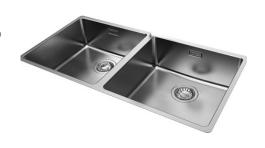

## Merce DC203 DOUBLE BOWL

The Mercer DC203 stainless steel sinks are manufactured in NZ.

The DC203 Double Bowl has a 15mm corner radius and comes with a 90mm round basket waste and 15l/m overflow as standard.

A seamless pressed bowl with a modern look, the Mercer DC Sink is a contemporary addition to any project.

There are a range of matching accessories available for the DC203 including

a NZ wood food board, dishrack, drainer tray and colander.

## **SPECIFICATIONS**

Code: DC203

Type: Top mount, Undermount, Weld in

**Bowl size:** 400 x 400 x 180 + 400 x 400 x 180mm with 30mm bridge

Bowl configuration: Double Bowl

**Overall size:** 870 x 440 x 180mm