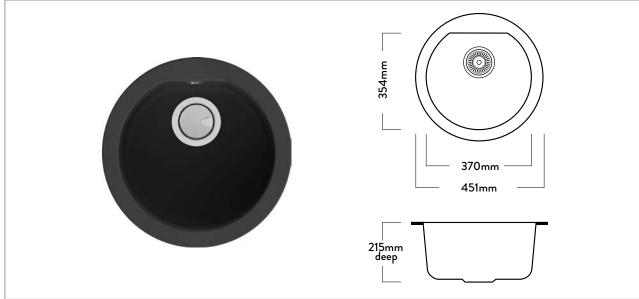

## **SPECIFICATIONS**

Code: DG080T-B (Amalfi), D080T-W (Monza), DG080T-C (Livorna)

Type: Top mount, Undermount

**Bowl size:** 370Ø x 215mm

Bowl configuration: Single Bowl

Overall size: 451Ø x 215mm

Material: Granite

## **FEATURES**

90mm round basket waste including cover

- Overflow 151/m capacity
- 40.5mm flange
- 10mm Corner radius
- Matte Finish