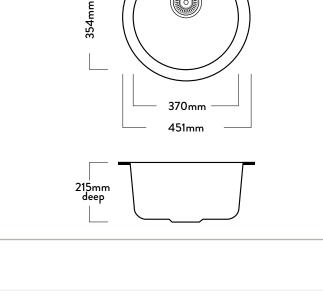

## **SPECIFICATIONS**

Code: DG080T-B (Amalfi), D080T-W (Monza), DG080T-C (Livorna)

Type: Top mount, Undermount

**Bowl size:** 370Ø x 215mm

Bowl configuration: Single Bowl

Overall size: 451Ø x 215mm

Material: Granite