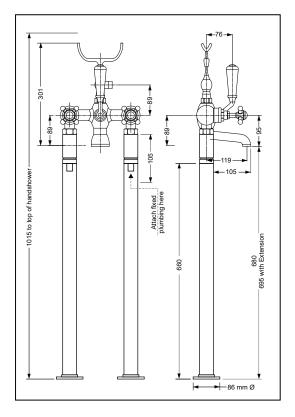

Mechanism: Custom Ceramic Mechanisms

Spout: Cast. Fixed

Body: Centre to centre = 182mm

Handle: Chrome plated

Water Inlet: 3/4" BSP male thread

Water Outlet: Single spray head for handshower

Divertor: Manual lever A/F

Mounting: For mounting Instructions of legs to mixer see: Deja vu Bathfiller Instructions

Mounting Leg Base: Each leg to be mounted using 3 x 30mm 10 gauge stainless steel phillips screws

Footprint of Leg Base: 86mm Ø diameter
Installation Hole: Min: 36mm Ø diameter
Max: 46mm Ø diameter

Max: 46mm Ø diameter

Hand Shower: Single spray metal head with metal hose

(length = 1.4m)

Flow Control: PCW9 for hand shower Features: Cradle for hand shower Pressure Range: 20 - 600 kpa

Water Flow: Max hot water flow @ 35kPa

Spout = 20.8 l/min Hand shower = 6.1 l/min

Note: Not suitable to be paired with Mintori bath as reach is insufficient