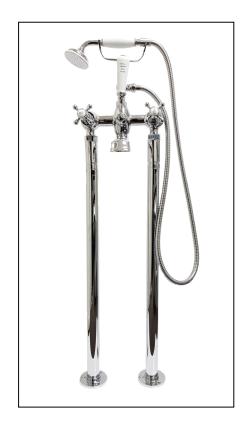

## Deja Vu

Mechanism: Custom Ceramic Mechanisms

Spout: Cast. Fixed

Body: Centre to centre = 182mm

Handle: Chrome plated

Water Inlet: 3/4" BSP male thread

Water Outlet: Single spray head for handshower

Divertor: Manual lever A/F

Max: 46mm Ø diameter

Hand Shower: Single spray metal head with metal hose

(length = 1.4m)

Flow Control: PCW9 for hand shower Features: Cradle for hand shower Pressure Range: 20 - 600 kpa

Water Flow: Max hot water flow @ 35kPa