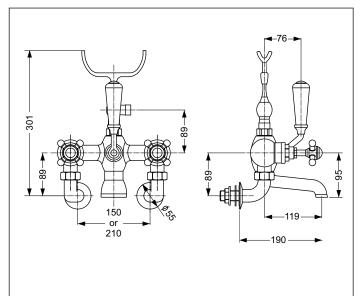

## Bath Set with Telephone Handshower

Finish: Chrome

Mechanism: Custom (Ceramic mechanisms 90° left and right handed assemblies)

Spout: Open Cast. Fixed

**Body:** Centre to centre = 180mm

**Handle:** Chrome plated with ceramic indicators **Water Inlet:** 1/2" BSP male thread via eccentrics

Water Outlet: Single spray head for handshower or spout

**Divertor:** Manual lever

Mounting: Via 90° custom eccentrics

Hand Shower: Single spray metal head with ceramic trim and metal hose

(length = 1.4m)

**Eccentrics:** 1/2" BSP male Will connect the water outlets at the following measurements:

150 or 210mm centre to centre

Eccentric height (reach from wall): 190mm

Flow Control: PCW9 for hand shower Features: Cradle for hand shower

Water Flow: Max hot water flow @ 35kPa

Spout = 20 l/min Hand shower = 6 l/min

**Note:** The in wall plumbing hot and cold outlets must be horizontal and 150 or 210mm centre to centre

(will not connect at measurements between 150 and 210mm) Must be 1/2" BSP female no deeper