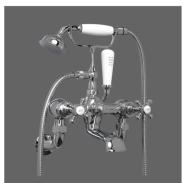

## Deja Vu

## Bath Set with Telephone Handshower

Finish: Chrome

Mechanism: Custom (Ceramic mechanisms 90° left and right handed assemblies)

Spout: Open Cast. Fixed

**Body:** Centre to centre = 180mm

**Handle:** Chrome plated with ceramic indicators **Water Inlet:** 1/2" BSP male thread via eccentrics

Water Outlet: Single spray head for handshower or spout

**Divertor:** Manual lever

Mounting: Via 90° custom eccentrics

Hand Shower: Single spray metal head with ceramic trim and metal hose

(length = 1.4m)