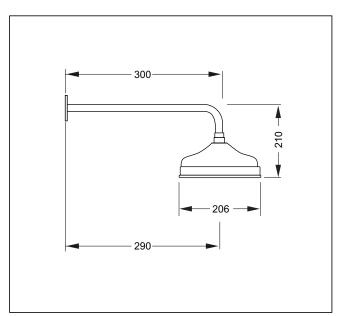

## Rain Head & Arm Wall Mount

Code: DJ SR (includes a 300mm long wall arm)

Finish: Chrome

Head: 206mm Diameter

Spray pattern: 180mm Diameter

Inlet: 1/2" BSP female

Arm: Round 22 x 300mm long
Inlet/outlet: 1/2" BSP male

Cover Flange: 55mm diameter x 5mm

Installation Hole: 21 - 30mm

Flow control: 9 ℓ/min PCW fitted for regulated flow with mains pressure system

Max water flow Max hot @ 35 kPa = 6 l/min

www.aquatica.co.nz

© copyright Aquatica 2019