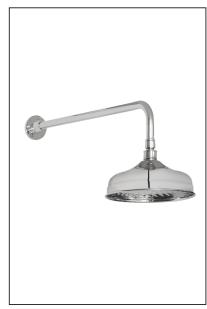

## Rain Head & Arm Wall Mount

Code: DJ SR (includes a 300mm long wall arm)

Finish: Chrome

Head: 206mm Diameter

Spray pattern: 180mm Diameter

Inlet: 1/2" BSP female

Arm: Round 22 x 300mm long
Inlet/outlet: 1/2" BSP male