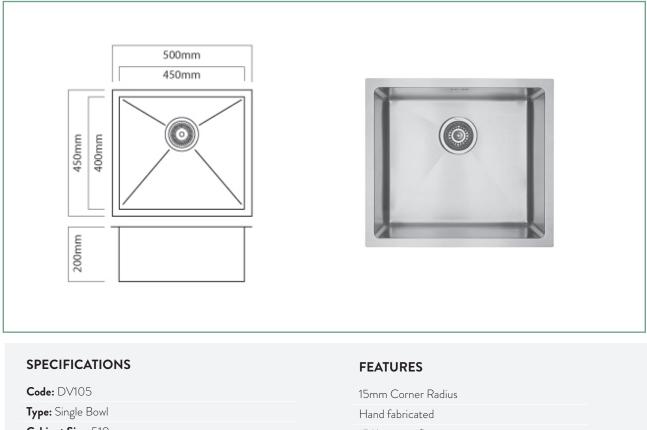

## DV105 OXFORD SINGLE BOWL

A sleek, stylish, tight radius sink. The linear shape of the DV series reflects modern design trends and is manufactured to the highest quality standards.

The Mercer Oxford DV105 Stainless Steel Single Bowl is made from durable 1.2mm, 304 grade stainless steel providing a stable and hygienic surface.

Code: DV105 Type: Single Bowl Cabinet Size: 510mm Dimensions: 500 x 450 x 200mm Bowl Size: 450 x 400 x 200mm Material: 1.2mm, 304 Grade Finish: Satin 15mm Corner Radius Hand fabricated 15 l/min overflow capacity Sound deadening pads all sides & bottom 90mm basket waste Insulated