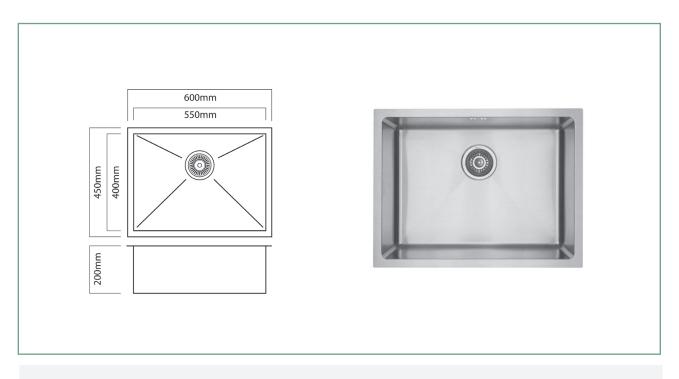

#### **SPECIFICATIONS**

Code: DV107

Type: Single Bowl

Cabinet Size: 610mm

Dimensions:  $600 \times 450 \times 200$ mm Bowl Size:  $550 \times 400 \times 200$ mm Material: 1.2mm, 304 Grade

Finish: Satin