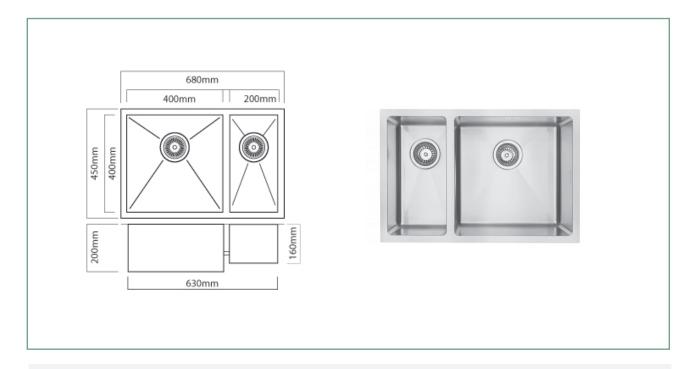

#### **SPECIFICATIONS**

Code: DV204L

Type: Bowl & 1/4, small bowl on left

Cabinet Size: 690mm

**Dimensions:** 680 x 450 x 200mm

**Bowl Size:**  $200 \times 400 \times 160 \text{mm} + 400 \times 400 \times 200 \text{mm}$ 