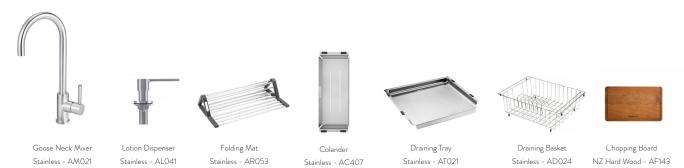

Mercer

## **DV204L** LIVERPOOL BOWL & 1/4

A sleek, stylish, tight radius sink. The linear shape of the DV series reflects modern design trends and is manufactured to the highest quality standards.

The Mercer Liverpool DV204L Stainless Steel Bowl is made from durable 1.2mm, 304 grade stainless steel providing a stable and hygienic surface.



#### **SPECIFICATIONS**

Code: DV204L

Type: Bowl & 1/4, small bowl on left

Cabinet Size: 690mm

**Dimensions:** 680 x 450 x 200mm

**Bowl Size:**  $200 \times 400 \times 160 \text{mm} + 400 \times 400 \times 200 \text{mm}$ 

Material: 1.2mm, 304 Grade

Finish: Satin

### **FEATURES**

15mm Corner Radius

Hand fabricated

15 I/min overflow capacity

Sound deadening pads all sides & bottom

90mm basket waste

Insulated

## **ASSOCIATED PRODUCTS**