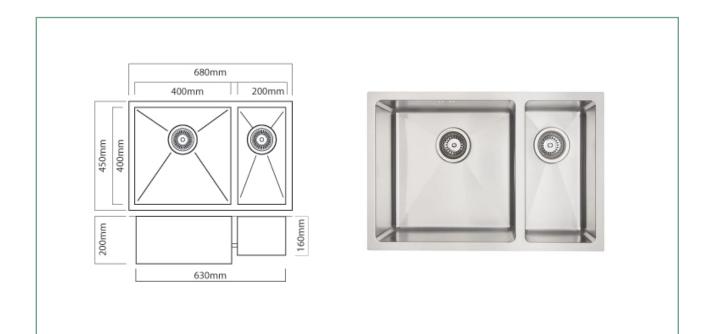

## DV204R LIVERPOOL BOWL & 1/4

A sleek, stylish, tight radius sink. The linear shape of the DV series reflects modern design trends and is manufactured to the highest quality standards.

The Mercer Liverpool DV204R Stainless Steel Bowl is made from durable 1.2mm, 304 grade stainless steel providing a stable and hygienic surface.

## SPECIFICATIONS

Code: DV204R Type: Bowl & 1/4, small bowl on right Cabinet Size: 690mm Dimensions: 680 x 450 x 200mm Bowl Size: 400 x 400 x 200mm + 200 x 400 x 160mm Material: 1.2mm, 304 Grade Finish: Satin