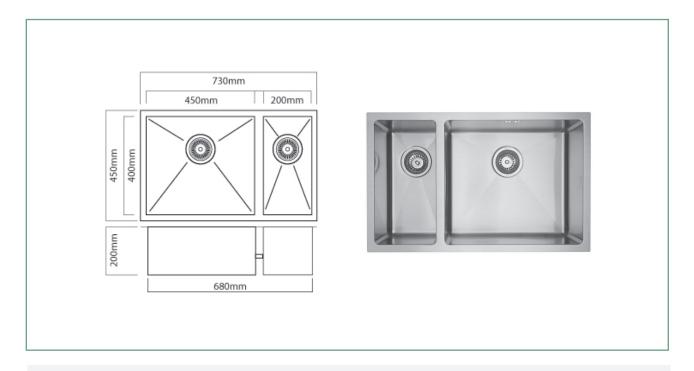

## **DV205L LINCOLN BOWL & 1/4**

A sleek, stylish, tight radius sink. The linear shape of the DV series reflects modern design trends and is manufactured to the highest quality standards.

The Mercer Lincoln DV205L Stainless Steel Bowl is made from durable 1.2mm, 304 grade stainless steel providing a stable and hygienic surface.

#### **SPECIFICATIONS**

Code: DV205L

Type: Bowl & 1/4, small bowl on left

Cabinet Size: 740mm

**Dimensions:** 730 x 450 x 200mm

**Bowl Size:** 200 x 400 x 200mm + 450 x 400 x 200mm

Material: 1.2mm, 304 Grade

Finish: Satin

### **FEATURES**

15mm Corner Radius

Hand fabricated

15 I/min overflow capacity

Sound deadening pads all sides & bottom

90mm basket waste

Insulated