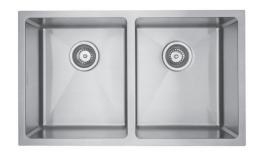

## **DV206** LANCASTER DOUBLE BOWL

A sleek, stylish, tight radius sink. The linear shape of the DV series reflects modern design trends and is manufactured to the highest quality standards.

The Mercer Lancaster DV206 Stainless Steel Bowl is made from durable 1.2mm, 304 grade stainless steel providing a stable and hygienic surface.

## SPECIFICATIONS

Code: DV206 Type: Double bowl Cabinet Size: 770mm Dimensions: 760 x 450 x 200mm Bowl Size: 340 x 400 x 200mm + 340 x 400 x 200mm Material: 1.2mm, 304 Grade Finish: Satin