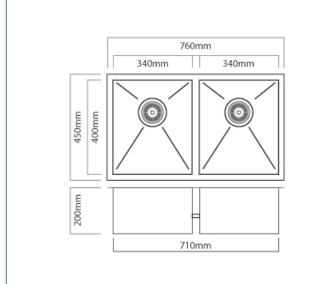

## SPECIFICATIONS

Code: DV206 Type: Double bowl Cabinet Size: 770mm Dimensions: 760 x 450 x 200mm Bowl Size: 340 x 400 x 200mm + 340 x 400 x 200mm Material: 1.2mm, 304 Grade Finish: Satin