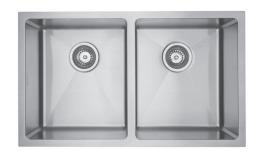

## DV207 DORSET DOUBLE BOWL

A sleek, stylish, tight radius sink. The linear shape of the DV series reflects modern design trends and is manufactured to the highest quality standards.

The Mercer Dorset DV207 Stainless Steel Bowl is made from durable 1.2mm, 304 grade stainless steel providing a stable and hygienic surface.

## SPECIFICATIONS

| Code: DV207                                             |
|---------------------------------------------------------|
| Type: Double bowl                                       |
| Cabinet Size: 900mm                                     |
| Dimensions: 800 x 450mm                                 |
| <b>Bowl Size:</b> 400 x 400 x 200mm + 400 x 400 x 200mm |
| Material: 1.2mm, 304 Grade                              |
| Finish: Satin                                           |