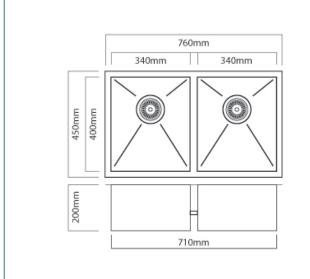

## SPECIFICATIONS

| Code: DV207                                             |
|---------------------------------------------------------|
| Type: Double bowl                                       |
| Cabinet Size: 900mm                                     |
| Dimensions: 800 x 450mm                                 |
| <b>Bowl Size:</b> 400 x 400 x 200mm + 400 x 400 x 200mm |
| Material: 1.2mm, 304 Grade                              |
| Finish: Satin                                           |