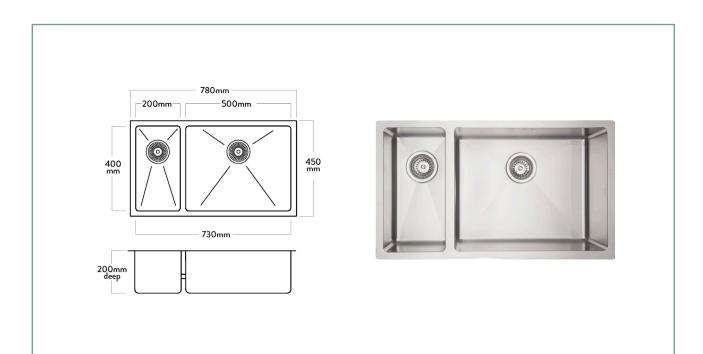

## DV208L WORCESTER BOWL & 1/4

A sleek, stylish, tight radius sink. The linear shape of the DV series reflects modern design trends and is manufactured to the highest quality standards.

The Mercer Worcester DV208L Stainless Steel Bowl is made from durable 1.2mm, 304 grade stainless steel providing a stable and hygienic surface.

## SPECIFICATIONS

Code: DV208L Type: Bowl & 1/4, small bowl on left Cabinet Size: 820mm Dimensions: 780 x 450mm Bowl Size: 200 x 400 x 200mm + 500 x 400 x 200mm Material: 1.2mm, 304 Grade Finish: Satin

## FEATURES

15mm Corner Radius Hand fabricated 15 l/min overflow capacity Sound deadening pads all sides & bottom 90mm basket waste Insulated

Acero ™ 0800 263 7237 | info@acero.co.nz | 45 Lunns Road, Middleton, Christchurch | www.acero.co.nz