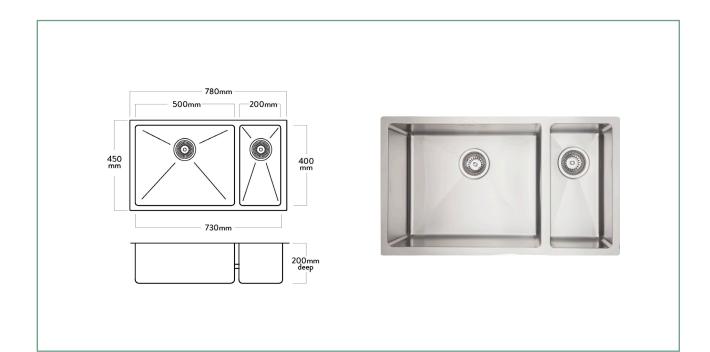

## DV208R WORCESTER BOWL & 1/4

A sleek, stylish, tight radius sink. The linear shape of the DV series reflects modern design trends and is manufactured to the highest quality standards.

The Mercer Worcester DV208R Stainless Steel Bowl is made from durable 1.2mm, 304 grade stainless steel providing a stable and hygienic surface.

## SPECIFICATIONS

Code: DV208L Type: Bowl & 1/4, small bowl on right Cabinet Size: 820mm Dimensions: 780 x 450mm Bowl Size: 500 x 400 x 200mm + 200 x 400 x 200mm Material: 1.2mm, 304 Grade Finish: Satin

## FEATURES

15mm Corner Radius Hand fabricated 15 l/min overflow capacity Sound deadening pads all sides & bottom 90mm basket waste Insulated

DV208R WORCESTER BOWL & 1/4

Acero ™ 0800 263 7237 | info@acero.co.nz | 45 Lunns Road, Middleton, Christchurch | www.acero.co.nz