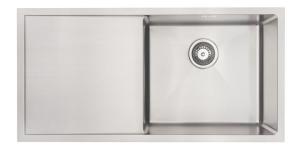

## **DV401L** MERCER DV SERIES SALFORD SINGLE BOWL & DRAINER

A sleek, stylish, tight radius sink. The linear shape of the DV series reflects modern design trends and is manufactured to the highest quality standards.

The Mercer Salford DV401L Stainless Steel Single Bowl & Drainer is made from durable 1.2mm, 304 grade stainless steel providing a stable and hygienic surface.

| SPECIFICATIONS                              | FEATURES                                |
|---------------------------------------------|-----------------------------------------|
| Code: DV401L                                | 15mm Corner Radius                      |
| Type: Single Bowl & Drainer, dainer on left | Hand fabricated                         |
| Cabinet Size: 500mm                         | 15 l/min overflow capacity              |
| Dimensions: 900 x 450 x 200mm               | Sound deadening pads all sides & bottom |
| Bowl Size: 450 x 400 x 200mm                | 90mm basket waste                       |
| Material: 1.2mm, 304 Grade                  | Insulated                               |
| Finish: Satin                               |                                         |
|                                             |                                         |