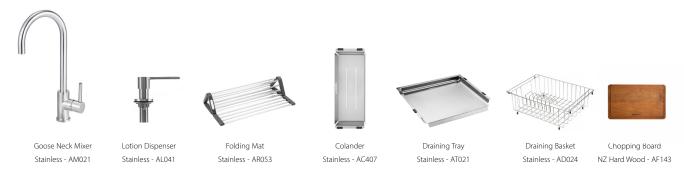

-------|-----------------------------------------|
| Code: DV401L                                | 15mm Corner Radius                      |
| Type: Single Bowl & Drainer, dainer on left | Hand fabricated                         |
| Cabinet Size: 500mm                         | 15 l/min overflow capacity              |
| Dimensions: 900 x 450 x 200mm               | Sound deadening pads all sides & bottom |
| Bowl Size: 450 x 400 x 200mm                | 90mm basket waste                       |
| Material: 1.2mm, 304 Grade                  | Insulated                               |
| Finish: Satin                               |                                         |
|                                             |                                         |

## **Associated Products**