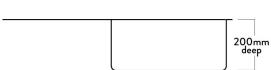

The Mercer Salford DV401L Stainless Steel Single Bowl & Drainer is made from durable 1.2mm, 304 grade stainless steel providing a stable and hygienic surface.

| SPECIFICATIONS                              | FEATURES                                |
|---------------------------------------------|-----------------------------------------|
| Code: DV401L                                | 15mm Corner Radius                      |
| Type: Single Bowl & Drainer, dainer on left | Hand fabricated                         |
| Cabinet Size: 500mm                         | 15 l/min overflow capacity              |
| Dimensions: 900 x 450 x 200mm               | Sound deadening pads all sides & bottom |
| Bowl Size: 450 x 400 x 200mm                | 90mm basket waste                       |
| Material: 1.2mm, 304 Grade                  | Insulated                               |
| Finish: Satin                               |                                         |
|                                             |                                         |