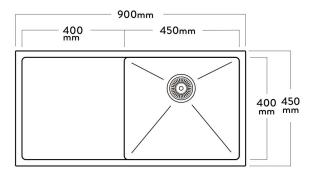

The Mercer Salford DV401L Stainless Steel Single Bowl & Drainer is made from durable 1.2mm, 304 grade stainless steel providing a stable and hygienic surface.

| SPECIFICATIONS                              | FEATURES                                |
|---------------------------------------------|-----------------------------------------|
| Code: DV401L                                | 15mm Corner Radius                      |
| Type: Single Bowl & Drainer, dainer on left | Hand fabricated                         |
| Cabinet Size: 500mm                         | 15 l/min overflow capacity              |
| Dimensions: 900 x 450 x 200mm               | Sound deadening pads all sides & bottom |
| Bowl Size: 450 x 400 x 200mm                | 90mm basket waste                       |
| Material: 1.2mm, 304 Grade                  | Insulated                               |
| Finish: Satin                               |                                         |
|                                             |                                         |