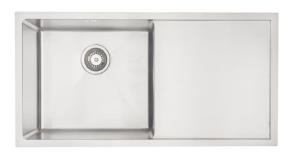

## **DV401R** MERCER DV SERIES SALFORD SINGLE BOWL & DRAINER

A sleek, stylish, tight radius sink. The linear shape of the DV series reflects modern design trends and is manufactured to the highest quality standards.

The Mercer Salford DV401R Stainless Steel Single Bowl & Drainer is made from durable 1.2mm, 304 grade stainless steel providing a stable and hygienic surface.

| SPECIFICATIONS                               | FEATURES                                |
|----------------------------------------------|-----------------------------------------|
| Code: DV401R                                 | 15mm Corner Radius                      |
| Type: Single Bowl & Drainer, dainer on right | Hand fabricated                         |
| Cabinet Size: 500mm                          | 15 l/min overflow capacity              |
| Dimensions: 900 x 450 x 200mm                | Sound deadening pads all sides & bottom |
| Bowl Size: 450 x 400 x 200mm                 | 90mm basket waste                       |
| Material: 1.2mm, 304 Grade                   | Insulated                               |
| Finish: Satin                                |                                         |