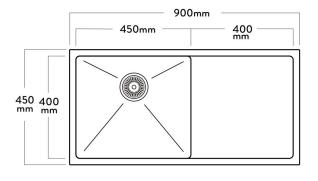

The Mercer Salford DV401R Stainless Steel Single Bowl & Drainer is made from durable 1.2mm, 304 grade stainless steel providing a stable and hygienic surface.

| SPECIFICATIONS                               | FEATURES                                |
|----------------------------------------------|-----------------------------------------|
| Code: DV401R                                 | 15mm Corner Radius                      |
| Type: Single Bowl & Drainer, dainer on right | Hand fabricated                         |
| Cabinet Size: 500mm                          | 15 l/min overflow capacity              |
| Dimensions: 900 x 450 x 200mm                | Sound deadening pads all sides & bottom |
| Bowl Size: 450 x 400 x 200mm                 | 90mm basket waste                       |
| Material: 1.2mm, 304 Grade                   | Insulated                               |
| Finish: Satin                                |                                         |