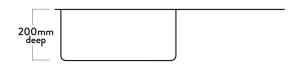

The Mercer Salford DV401R Stainless Steel Single Bowl & Drainer is made from durable 1.2mm, 304 grade stainless steel providing a stable and hygienic surface.

| SPECIFICATIONS                               | FEATURES                                |
|----------------------------------------------|-----------------------------------------|
| Code: DV401R                                 | 15mm Corner Radius                      |
| Type: Single Bowl & Drainer, dainer on right | Hand fabricated                         |
| Cabinet Size: 500mm                          | 15 l/min overflow capacity              |
| Dimensions: 900 x 450 x 200mm                | Sound deadening pads all sides & bottom |
| Bowl Size: 450 x 400 x 200mm                 | 90mm basket waste                       |
| Material: 1.2mm, 304 Grade                   | Insulated                               |
| Finish: Satin                                |                                         |