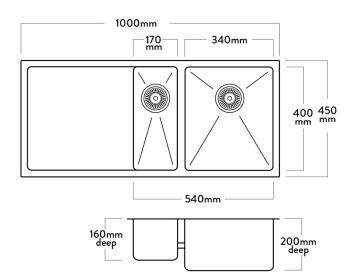

The Mercer Salisbury DV402L Stainless Steel Bowl & 1/4 & Drainer is made from durable 1.2mm, 304 grade stainless steel providing a stable and hygienic surface.

| SPECIFICATIONS                                 | FEATURES                                |
|------------------------------------------------|-----------------------------------------|
| Code: DV402L                                   | 15mm Corner Radius                      |
| Type: Bowl & 1/4 & Drainer, drainer on left    | Hand fabricated                         |
| Cabinet Size: 600mm                            | 15 I/min overflow capacity              |
| Dimensions: 1000 x 450 x 200mm                 | Sound deadening pads all sides & bottom |
| Bowl Size: 170 x 400 x 160 + 340 x 400 x 200mm | 90mm basket waste                       |
| Material: 1.2mm, 304 Grade                     | Insulated                               |
| Finish: Satin                                  |                                         |
|                                                |                                         |