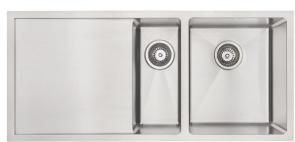

## **DV402L** MERCER DV SERIES SALISBURY BOWL & 1/4 & DRAINER

A sleek, stylish, tight radius sink. The linear shape of the DV series reflects modern design trends and is manufactured to the highest quality standards.

The Mercer Salisbury DV402L Stainless Steel Bowl & 1/4 & Drainer is made from durable 1.2mm, 304 grade stainless steel providing a stable and hygienic surface.

| SPECIFICATIONS                                 | FEATURES                                |
|------------------------------------------------|-----------------------------------------|
| Code: DV402L                                   | 15mm Corner Radius                      |
| Type: Bowl & 1/4 & Drainer, drainer on left    | Hand fabricated                         |
| Cabinet Size: 600mm                            | 15 I/min overflow capacity              |
| Dimensions: 1000 x 450 x 200mm                 | Sound deadening pads all sides & bottom |
| Bowl Size: 170 x 400 x 160 + 340 x 400 x 200mm | 90mm basket waste                       |
| Material: 1.2mm, 304 Grade                     | Insulated                               |
| Finish: Satin                                  |                                         |
|                                                |                                         |