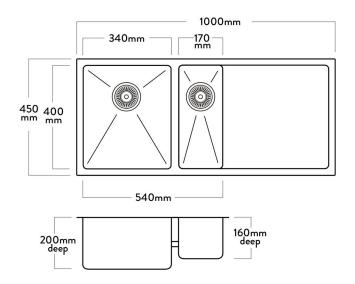

The Mercer Salisbury DV402R Stainless Steel Bowl & 1/4 & Drainer is made from durable 1.2mm, 304 grade stainless steel providing a stable and hygienic surface.

| SPECIFICATIONS                                 | FEATURES                                |
|------------------------------------------------|-----------------------------------------|
| Code: DV402R                                   | 15mm Corner Radius                      |
| Type: Bowl & 1/4 & Drainer, drainer on right   | Hand fabricated                         |
| Cabinet Size: 600mm                            | 15 I/min overflow capacity              |
| Dimensions: 1000 x 450 x 200mm                 | Sound deadening pads all sides & bottom |
| Bowl Size: 340 x 400 x 200 + 170 x 400 x 160mm | 90mm basket waste                       |
| Material: 1.2mm, 304 Grade                     | Insulated                               |
| Finish: Satin                                  |                                         |
|                                                |                                         |