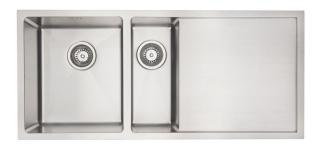

## **DV402R** MERCER DV SERIES SALISBURY BOWL & 1/4 & DRAINER

A sleek, stylish, tight radius sink. The linear shape of the DV series reflects modern design trends and is manufactured to the highest quality standards.

The Mercer Salisbury DV402R Stainless Steel Bowl & 1/4 & Drainer is made from durable 1.2mm, 304 grade stainless steel providing a stable and hygienic surface.

| SPECIFICATIONS                                 | FEATURES                                |
|------------------------------------------------|-----------------------------------------|
| Code: DV402R                                   | 15mm Corner Radius                      |
| Type: Bowl & 1/4 & Drainer, drainer on right   | Hand fabricated                         |
| Cabinet Size: 600mm                            | 15 I/min overflow capacity              |
| Dimensions: 1000 x 450 x 200mm                 | Sound deadening pads all sides & bottom |
| Bowl Size: 340 x 400 x 200 + 170 x 400 x 160mm | 90mm basket waste                       |
| Material: 1.2mm, 304 Grade                     | Insulated                               |
| Finish: Satin                                  |                                         |
|                                                |                                         |