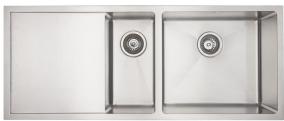

## **DV403L** MERCER DV SERIES SHEFFIELD BOWL & 1/4 & DRAINER

A sleek, stylish, tight radius sink. The linear shape of the DV series reflects modern design trends and is manufactured to the highest quality standards.

The Mercer Sheffield DV403L Stainless Steel Bowl & 1/4 & Drainer is made from durable 1.2mm, 304 grade stainless steel providing a stable and hygienic surface.

| SPECIFICATIONS                                 | FEATURES                                |
|------------------------------------------------|-----------------------------------------|
| Code: DV403L                                   | 15mm Corner Radius                      |
| Type: Bowl & 1/4 & Drainer, drainer on left    | Hand fabricated                         |
| Cabinet Size: 740mm                            | 15 I/min overflow capacity              |
| Dimensions: 1100 x 450 x 200mm                 | Sound deadening pads all sides & bottom |
| Bowl Size: 200 x 400 x 160 + 450 x 400 x 200mm | 90mm basket waste                       |
| Material: 1.2mm, 304 Grade                     | Insulated                               |
| Finish: Satin                                  |                                         |
|                                                |                                         |