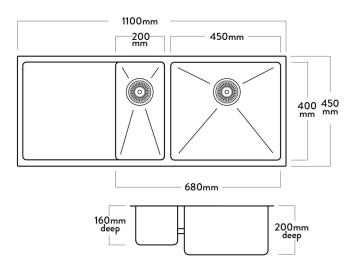

The Mercer Sheffield DV403L Stainless Steel Bowl & 1/4 & Drainer is made from durable 1.2mm, 304 grade stainless steel providing a stable and hygienic surface.

| SPECIFICATIONS                                 | FEATURES                                |
|------------------------------------------------|-----------------------------------------|
| Code: DV403L                                   | 15mm Corner Radius                      |
| Type: Bowl & 1/4 & Drainer, drainer on left    | Hand fabricated                         |
| Cabinet Size: 740mm                            | 15 I/min overflow capacity              |
| Dimensions: 1100 x 450 x 200mm                 | Sound deadening pads all sides & bottom |
| Bowl Size: 200 x 400 x 160 + 450 x 400 x 200mm | 90mm basket waste                       |
| Material: 1.2mm, 304 Grade                     | Insulated                               |
| Finish: Satin                                  |                                         |
|                                                |                                         |