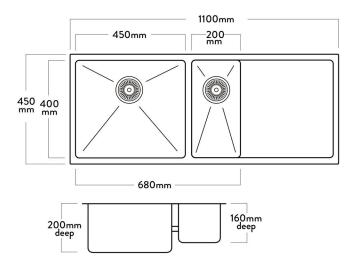

The Mercer Sheffield DV403R Stainless Steel Bowl & 1/4 & Drainer is made from durable 1.2mm, 304 grade stainless steel providing a stable and hygienic surface.

| SPECIFICATIONS                                 | FEATURES                                |
|------------------------------------------------|-----------------------------------------|
| Code: DV403R                                   | 15mm Corner Radius                      |
| Type: Bowl & 1/4 & Drainer, drainer on right   | Hand fabricated                         |
| Cabinet Size: 740mm                            | 15 I/min overflow capacity              |
| Dimensions: 1100 x 450 x 200mm                 | Sound deadening pads all sides & bottom |
| Bowl Size: 450 x 400 x 200 + 200 x 400 x 160mm | 90mm basket waste                       |
| Material: 1.2mm, 304 Grade                     | Insulated                               |
| Finish: Satin                                  |                                         |
|                                                |                                         |