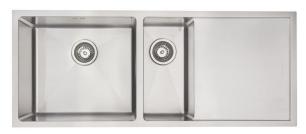

## **DV403R** MERCER DV SERIES SHEFFIELD BOWL & 1/4 & DRAINER

A sleek, stylish, tight radius sink. The linear shape of the DV series reflects modern design trends and is manufactured to the highest quality standards.

The Mercer Sheffield DV403R Stainless Steel Bowl & 1/4 & Drainer is made from durable 1.2mm, 304 grade stainless steel providing a stable and hygienic surface.

| SPECIFICATIONS                                 | FEATURES                                |
|------------------------------------------------|-----------------------------------------|
| Code: DV403R                                   | 15mm Corner Radius                      |
| Type: Bowl & 1/4 & Drainer, drainer on right   | Hand fabricated                         |
| Cabinet Size: 740mm                            | 15 I/min overflow capacity              |
| Dimensions: 1100 x 450 x 200mm                 | Sound deadening pads all sides & bottom |
| Bowl Size: 450 x 400 x 200 + 200 x 400 x 160mm | 90mm basket waste                       |
| Material: 1.2mm, 304 Grade                     | Insulated                               |
| Finish: Satin                                  |                                         |
|                                                |                                         |