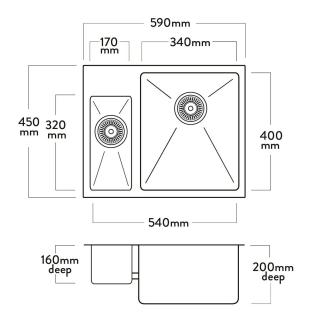

The Mercer Lichfield DV501L Stainless Steel Bowl & 1/4 with Tap Ledge is made from durable 1.2mm, 304 grade stainless steel providing a stable and hygienic surface.

| SPECIFICATIONS                                      | FEATURES                                |
|-----------------------------------------------------|-----------------------------------------|
| Code: DV501L                                        | 15mm Corner Radius                      |
| Type: Bowl & 1/4 with Tap Ledge, small bowl on left | Hand fabricated                         |
| Cabinet Size: 600mm                                 | 15 I/min overflow capacity              |
| Dimensions: 590 x 450 x 200mm                       | Sound deadening pads all sides & bottom |
| Bowl Size: 170 x 320 x 160 + 340 x 400 x 200mm      | 90mm basket waste                       |
| Material: 1.2mm, 304 Grade                          | Insulated                               |
| Finish: Satin                                       |                                         |
|                                                     |                                         |