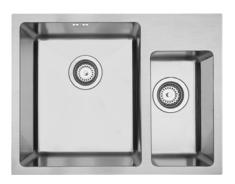

### **DV501R** MERCER DV SERIES LICHFIELD BOWL & 1/4 WITH TAP LEDGE

A sleek, stylish, tight radius sink. The linear shape of the DV series reflects modern design trends and is manufactured to the highest quality standards.

The Mercer Lichfield DV501R Stainless Steel Bowl & 1/4 with Tap Ledge is made from durable 1.2mm, 304 grade stainless steel providing a stable and hygienic surface.