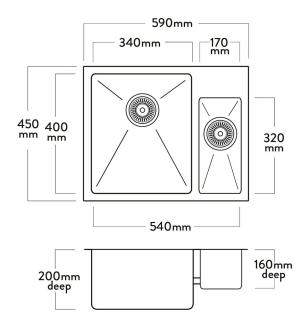

#### SPECIFICATIONS

| Code: DV501R                                         |
|------------------------------------------------------|
| Type: Bowl & 1/4 with Tap Ledge, small bowl on right |
| Cabinet Size: 600mm                                  |
| Dimensions: 590 x 450 x 200mm                        |
| Bowl Size: 340 x 400 x 200 + 170 x 320 x 160mm       |
| Material: 1.2mm, 304 Grade                           |
| Finish: Satin                                        |
|                                                      |