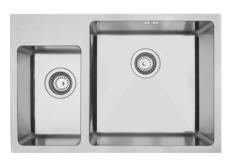

## **DV502L** MERCER DV SERIES HAMPTON BOWL & 1/4 WITH TAP LEDGE

A sleek, stylish, tight radius sink. The linear shape of the DV series reflects modern design trends and is manufactured to the highest quality standards.

The Mercer Hampton DV502L Stainless Steel Bowl & 1/4 with Tap Ledge is made from durable 1.2mm, 304 grade

stainless steel providing a stable and hygienic surface.