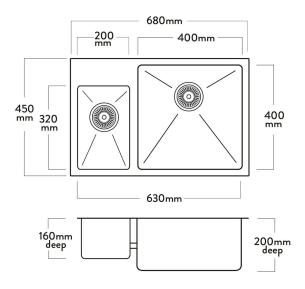

#### **SPECIFICATIONS**

| Code: DV502L                                        | 15  |
|-----------------------------------------------------|-----|
| Type: Bowl & 1/4 with Tap Ledge, small bowl on left | Ha  |
| Cabinet Size: 690mm                                 | 15  |
| Dimensions: 680 x 450 x 200mm                       | So  |
| Bowl Size: 200 x 320 x 160 + 400 x 400 x 200mm      | 90  |
| Material: 1.2mm, 304 Grade                          | Ins |
| Finish: Satin                                       |     |