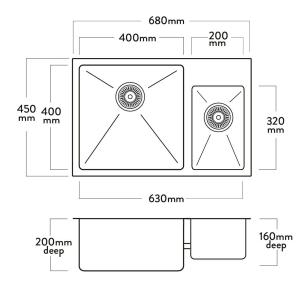

| Code: DV502R                                         |
|------------------------------------------------------|
| Type: Bowl & 1/4 with Tap Ledge, small bowl on right |
| Cabinet Size: 690mm                                  |
| Dimensions: 680 x 450 x 200mm                        |
| Bowl Size: 400 x 400 x 200 + 200 x 320 x 160mm       |
| Material: 1.2mm, 304 Grade                           |
| Finish: Satin                                        |
|                                                      |

|   | 15mm Corner Radius                      |
|---|-----------------------------------------|
|   | Hand fabricated                         |
|   | 15 l/min overflow capacity              |
|   | Sound deadening pads all sides & bottom |
| n | 90mm basket waste                       |
|   | Insulated                               |
|   |                                         |