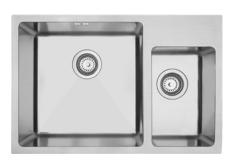

## DV502R MERCER DV SERIES HAMPTON BOWL & 1/4 WITH TAP LEDGE

A sleek, stylish, tight radius sink. The linear shape of the DV series reflects modern design trends and is manufactured to the highest quality standards.

The Mercer Hampton DV502R Stainless Steel Bowl & 1/4 with Tap Ledge is made from durable 1.2mm, 304 grade stainless steel providing a stable and hygienic surface.

| SPECIFICATIONS |
|----------------|
|----------------|