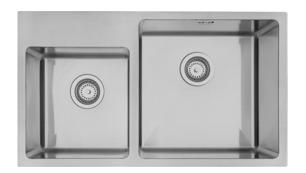

## **DV509L** MERCER DV SERIES STRATFORD BOWL & 3/4 WITH TAP LEDGE

A sleek, stylish, tight radius sink. The linear shape of the DV series reflects modern design trends and is manufactured to the highest quality standards.

The Mercer Stratford DV509L Stainless Steel Bowl & 3/4 with Tap Ledge is made from durable 1.2mm, 304 grade stainless steel providing a stable and hygienic surface.

| SPECIFICATIONS                                      | FEATURES                                |
|-----------------------------------------------------|-----------------------------------------|
| Code: DV509L                                        | 15mm Corner Radius                      |
| Type: Bowl & 3/4 with Tap Ledge, small bowl on left | Hand fabricated                         |
| Cabinet Size: 790mm                                 | 15 I/min overflow capacity              |
| Dimensions: 780 x 450 x 200mm                       | Sound deadening pads all sides & bottom |
| Bowl Size: 300 x 320 x 180 + 400 x 400 x 200mm      | 90mm basket waste                       |
| Material: 1.2mm, 304 Grade                          | Insulated                               |
| Finish: Satin                                       |                                         |
|                                                     |                                         |