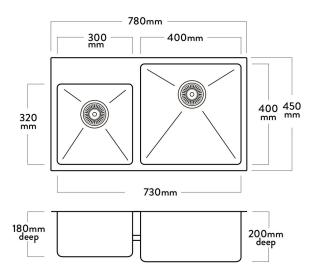

The Mercer Stratford DV509L Stainless Steel Bowl & 3/4 with Tap Ledge is made from durable 1.2mm, 304 grade stainless steel providing a stable and hygienic surface.

| SPECIFICATIONS                                      | FEATURES                                |
|-----------------------------------------------------|-----------------------------------------|
| Code: DV509L                                        | 15mm Corner Radius                      |
| Type: Bowl & 3/4 with Tap Ledge, small bowl on left | Hand fabricated                         |
| Cabinet Size: 790mm                                 | 15 I/min overflow capacity              |
| Dimensions: 780 x 450 x 200mm                       | Sound deadening pads all sides & bottom |
| Bowl Size: 300 x 320 x 180 + 400 x 400 x 200mm      | 90mm basket waste                       |
| Material: 1.2mm, 304 Grade                          | Insulated                               |
| Finish: Satin                                       |                                         |
|                                                     |                                         |