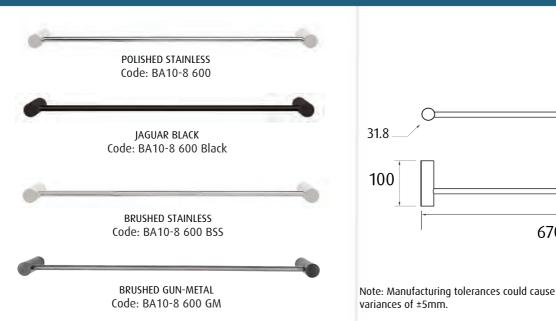

## Single Towel Rail ROUND 670mm

Tranquillity Round Accessories

Product code:

BA10-8 600/BA10-8 600 Black/BA10-8 600 BSS/ BA10-8 600 GM

Dimensions: 100(w) x 31.8(h) x 670(l) mm