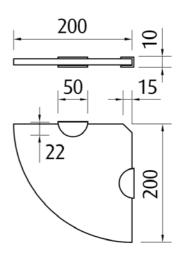

## Corner shelf ROUND

Tranquillity Round Accessories

tranquillity

bathroomware

Product code: BA10-13 200

Dimensions: 200(w) x 10(h) x 200(d) mm