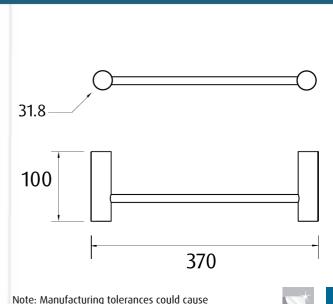

## Single Towel Rail ROUND

Tranquillity Round Accessories Product code:

BA10-8 300/BA10-8 300 Black/BA10-8 300 BSS/

BA10-8 300 GM

Dimensions: 100(w) x 31.8(h) x 370(l) mm

#### **Features**

Guaranteed for 5 years against manufacturing defects • Easily installed into new or existing bathrooms.

variances of ±5mm.