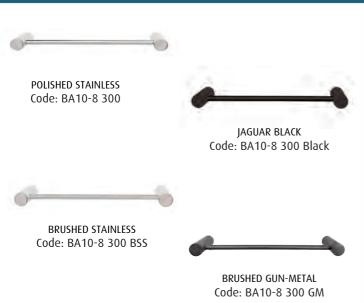

## Single Towel Rail ROUND

Tranquillity Round Accessories Product code:

BA10-8 300/BA10-8 300 Black/BA10-8 300 BSS/

BA10-8 300 GM

Dimensions: 100(w) x 31.8(h) x 370(l) mm