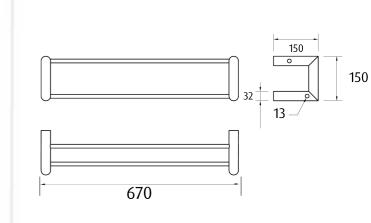

## Double towel rail ROUND

Tranquillity Round Accessories

tranquillity

Product code: BA10-9

Dimensions: 150(d) x 150(h) x 670(l) mm

#### **Features**

Guaranteed for 5 years against manufacturing defects • Easily installed into new or existing bathrooms.