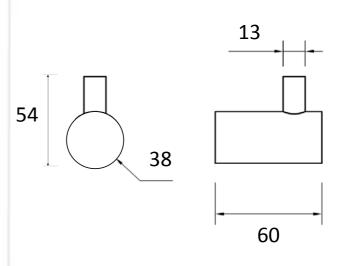

## Single robe hook ROUND

Tranquillity Round Accessories

Product code: BA10-3 / BA10-3 Black / BA10-3 BSS /

BA10-3 GM

Dimensions: 38(w) x 54(h) x 60(d) mm

## **Features**

Guaranteed for 5 years against manufacturing defects • Easily installed into new or existing bathrooms.