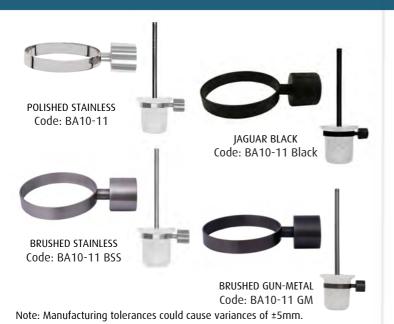

## Toilet brush holder ROUND

Tranquillity Round Accessories

tranquillity

Product Codes: BA10-11/BA10-11 Black/BA10-11

BSS/BA10-11 GM

Dimensions: 89(w) x 38(h) x 133(d) mm

## **Features**

Guaranteed for 5 years against manufacturing defects  $\cdot$  Easily installed into new or existing bathrooms.