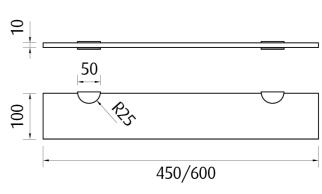

## Toughened Glass Shelf ROUND

Tranquillity Round Accessories

Product Code: BA10-13 450/BA10-13 600

Dimensions: 100(w) x 10(h) x 450/600(d) mm