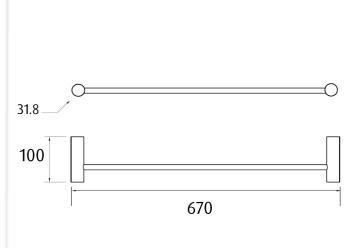

## Single Towel Rail ROUND 670mm

Tranquillity Round Accessories

Product code:

BA10-8 600/BA10-8 600 Black/BA10-8 600 BSS/ BA10-8 600 GM

Dimensions: 100(w) x 31.8(h) x 670(l) mm