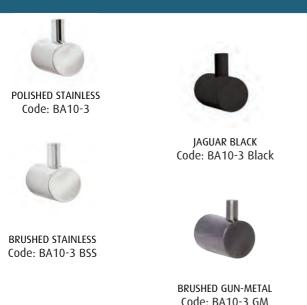

## Single robe hook ROUND

Tranquillity Round Accessories

Product code: BA10-3 / BA10-3 Black / BA10-3 BSS /

BA10-3 GM

Dimensions: 38(w) x 54(h) x 60(d) mm

## **Features**

Guaranteed for 5 years against manufacturing defects • Easily installed into new or existing bathrooms.