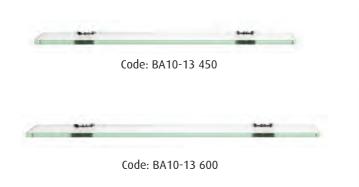

## Toughened Glass Shelf ROUND

Tranquillity Round Accessories

Product Code: BA10-13 450/BA10-13 600

Dimensions: 100(w) x 10(h) x 450/600(d) mm