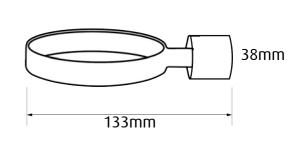

## Toilet brush holder ROUND

Tranquillity Round Accessories

tranquillity

Product Codes: BA10-11/BA10-11 Black/BA10-11

BSS/BA10-11 GM

Dimensions: 89(w) x 38(h) x 133(d) mm

## **Features**

Guaranteed for 5 years against manufacturing defects  $\cdot$  Easily installed into new or existing bathrooms.