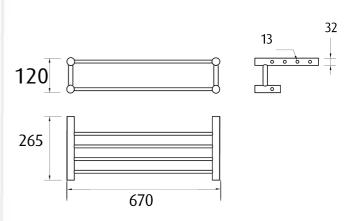

## Towel holder ROUND

Tranquillity Round Accessories

tranquility

Product code: BA10-6

Dimensions: 265(d) x 120(h) x 670(l) mm

#### **Features**

Guaranteed for 5 years against manufacturing defects • Easily installed into new or existing bathrooms.