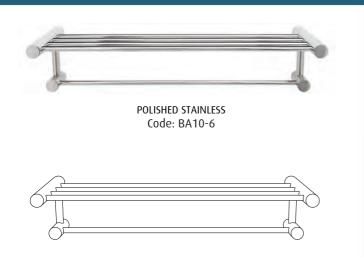

## Towel holder ROUND

Tranquillity Round Accessories

tranquility

Product code: BA10-6

Dimensions: 265(d) x 120(h) x 670(l) mm

#### **Features**

Guaranteed for 5 years against manufacturing defects • Easily installed into new or existing bathrooms.