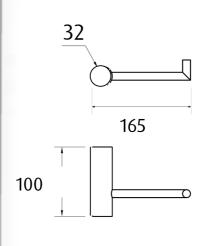

## Paper holder ROUND

Tranquillity Round Accessories

Product code: BA10-5/ BA10-5 Black/ BA10-5 BSS /

BA10-5 GM

Dimensions: 165(w) x 40(h) x 100(d) mm