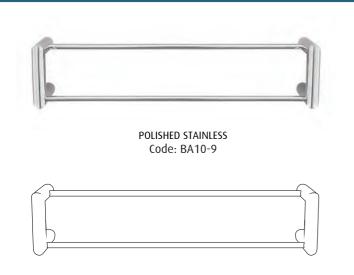

## Double towel rail ROUND

Tranquillity Round Accessories

tranquillity

Product code: BA10-9

Dimensions: 150(d) x 150(h) x 670(l) mm

#### **Features**

Guaranteed for 5 years against manufacturing defects • Easily installed into new or existing bathrooms.