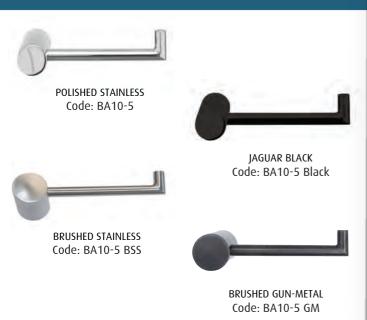

## Paper holder ROUND

Tranquillity Round Accessories

Product code: BA10-5/ BA10-5 Black/ BA10-5 BSS /

BA10-5 GM

Dimensions: 165(w) x 40(h) x 100(d) mm