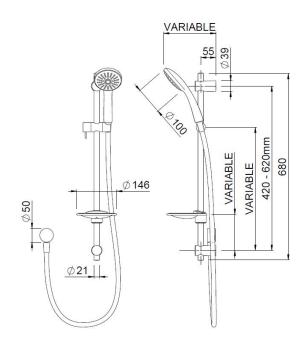

## **ECHO SINGLE FUNCTION RAIL SHOWER MKII**

CONSTRUCTION: Metal rail

CLASSIFICATION: Suitable for all pressures

**INLET CONNECTIONS:** 1/2 " BSP **WORKING PRESSURE:** 35 - 500kPa

**DIMENSIONS FOR FITTING**: Hole spacing from 420mm to 620mm

**OPERATING TEMPERATURE:** 5 °C - 70 °C

WATER FLOW RATE: 8.5 l/m on mains pressure - 6.0 l/m on low pressure

- · Low maintenance single function shower
- · Adjustable wall brackets for retrofit installation
- Clear plastic soapdish and double wound metal hose included
- 3 star WELS rated on mains and low pressure
- 5 year warranty