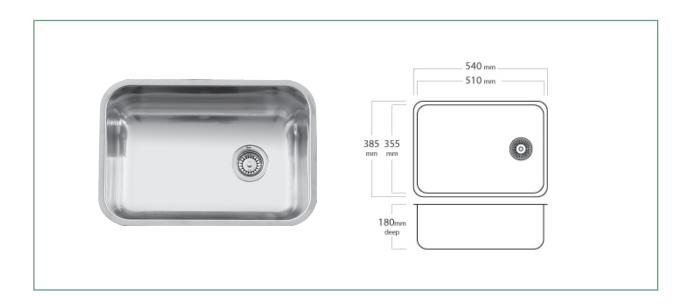

## EC108 RIVA SINGLE BOWL

The Mercer EC Series stainless steel sinks are a seamless pressed bowl manufactured in NZ.

The EC Riva single is perfect for washing up oven trays and roasting dishes. It can also be used as a laundry sink.

The Riva is reversible and comes standard with a 90mm round basket waste, overflow is optional.

A range of matching accessories are also available for the Prima including a food board, dishrack, and drainer tray.

| SPECIFICATIONS                               | FEATURES                |
|----------------------------------------------|-------------------------|
| Code: EC108                                  | 90mm round basket waste |
| <b>Bowl size:</b> 510 x 355 x 180mm          | Overflow 15I/m capacity |
| Bowl configuration: Single Bowl              | 50mm Corner radius      |
| <b>Overall size:</b> 540 x 385 x 180mm       | 15mm Flat flange        |
| Material: Stainless steel                    | Reversible              |
| Installation: Top mount, Undermount, Weld in |                         |
|                                              |                         |
|                                              |                         |