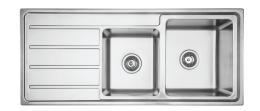

## EE202L EVERGLADE BOWL & 3/4 WITH DRAINER, LEFT HAND

The Everglade Series is the newest addition to the Mercer stainless steel bowl and drainer family.

This modern 25mm radius bowl and drainer has an easy clean laser edge and comes standard with a 90mm round basket waste and a main bowl overflow.

The EE202L double bowl and drainer also comes in a left hand configuration.

A range of matching accessories are available for the EE202L including a colander, food board, dishrack and folding mat.

## **SPECIFICATIONS FEATURES** Code: EE202L 2 x 90mm round basket waste Type: Top mount, Undermount, Weld in Overflow main bowl 151/min capacity **Bowl size:** 300 x 350 x 180mm + 350 x 400 x 200mm Laser edge flange Bowl configuration: Bowl & 3/4 with drainer Sound deadening **Overall size:** 1160 x 500 x 200mm 25mm corner radius Material: Stainless steel Taphole configuration mounted on deck Drainer on the left