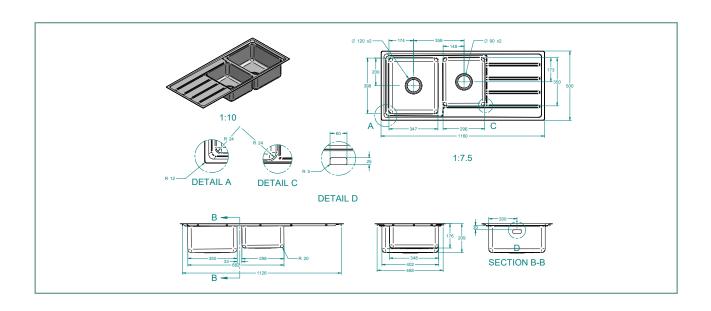

## **SPECIFICATIONS FEATURES** Code: EE202L 2 x 90mm round basket waste Type: Top mount, Undermount, Weld in Overflow main bowl 151/min capacity **Bowl size:** 300 x 350 x 180mm + 350 x 400 x 200mm Laser edge flange Bowl configuration: Bowl & 3/4 with drainer Sound deadening **Overall size:** 1160 x 500 x 200mm 25mm corner radius Material: Stainless steel Taphole configuration mounted on deck Drainer on the left