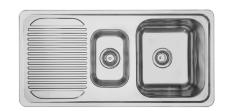

### EH201 HORIZON 10-20 1 & 3/4 BOWL WITH DRAINER

The Mercer EH Series is a classic stainless steel bowl and drainer range.

The EH201 Horizon 10-20 double bowl and drainer is reversible and has an easy clean laser edge.

It has an easy clean laser edge and comes standard with a 90mm round basket waste and overflow.

A range of matching accessories are also available for the EH201 including a food board, colander and dish rack.