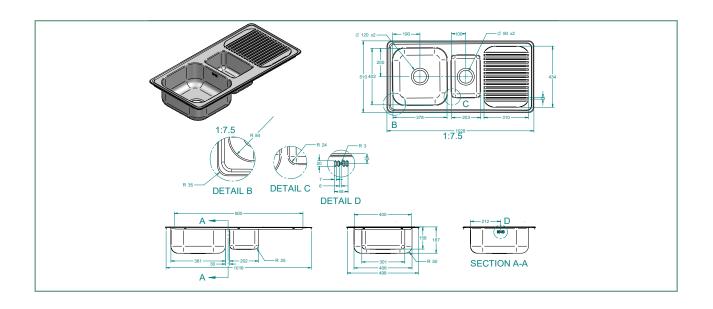

#### **SPECIFICATIONS**

Code: EH201

Type: Top mount, Undermount, Weld in

**Bowl size:**  $355 \times 405 \times 180 + 200 \times 300 \times 145$ mm with 35mm bridge

**Bowl configuration:** Bowl & 3/4 with drainer

Overall size:  $1030 \times 510 \times 180$ mm

Material: Stainless steel

#### **FEATURES**

 $2 \times 90$ mm round basket waste

15I/min overflow configuration

Sound deadening

Reversible

Laser edge flange