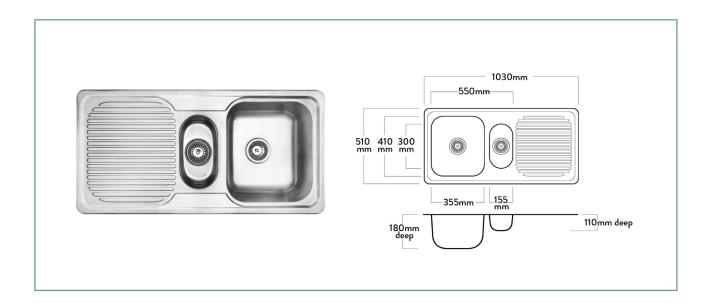

## EH203 HORIZON 1020-600 1 & 1/4 BOWL WITH DRAINER

The Mercer EH Series is a classic stainless steel bowl and drainer range.

The EH203 Horizon 1020-600 double bowl and drainer is reversible and has an easy clean laser edge.

It has an easy clean laser edge and comes standard with a 90mm round basket waste and overflow.

A range of matching accessories are also available for the EH203 including a food board, colander and dish rack.

#### **SPECIFICATIONS**

Code: EH203

Type: Top mount, Undermount, Weld in

**Bowl size:**  $350 \times 405 \times 180 + 155 \times 300 \times 110$ mm with 35mm bridge

Bowl configuration: Single bowl with drainer

**Overall size:** 1030 x 510 x 180mm

Material: Stainless steel